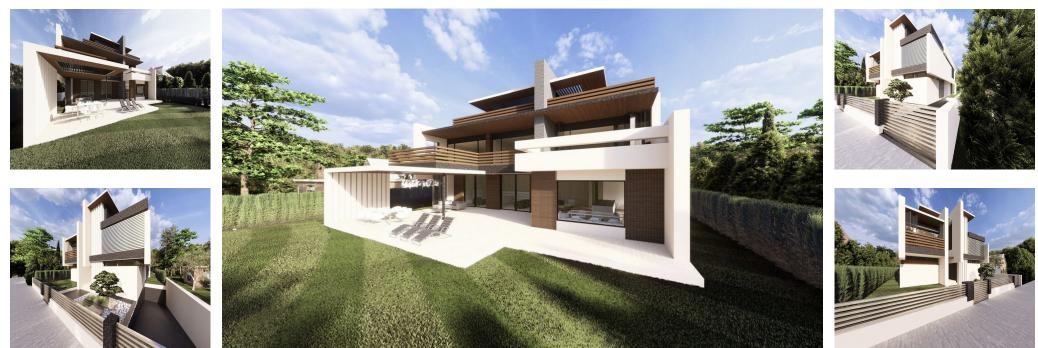

Sales - House - Benahavís 3.995.000€ www.arbatestates.com +34 606 84 36 45 +34 602 51 80 97 info@arbatestates.com

Ref.-ID: R4686040

| 7

Benahavís

House

Off-plan villa, first line golf, in the prestigious Marbella Club Golf resort. The Marbella golf club, golfers receive a level of service to be expected of a five-star golf resort. At the Marbella Club Golf Resort, they collect your clubs and place them on your buggy to remove any stress or strain associated with more commercial clubs. Here nothing is too much trouble so you can relax and focus on your game. The Marbella Club House is a superbly located thatched cottage overlooking the Marbella Club golf courses and the lake of the 1st hole, offering the perfect surroundings to relax and unwind after a round. The restaurant of the Marbella Club Golf Resort is renowned for its high level of service and excellent food. The restaurant has become a venue for lunch for non-golfers looking for seclusion, tranquility and a high standard of Mediterranean cuisine. All the staff was selected from both the Marbella Club and Puente Romano and the cuisine is supervised by Juan Galvez, the Michelin Starred Executive Chef of the Marbella Club. On cooler days, the open log fire with rustic style furniture, provide the atmosphere of a hunting lodge in keeping with the early aristocratic traditions of the Marbella Club. The Marbella Club Hotel Golf Resort is a world class Marbella golf course in Costa del Sol that exceeds even the highest expectations. With a total length of 6,247m, the golf course is enhanced by carefully contoured fairways, beautiful waterfalls, lakes and strategically placed bunkers, as well as undulating and protected greens, maintained to perfection. The in-house British P.G.A. Professional, Gary Vautier, has extensive experience teaching all aspects of the game at all levels of ability, and is available to answer your gueries, upon request, several times a week. With limited play and an average of 30 minutes between tee times, over-crowded rounds are not a concern and morning tee times are guaranteed. Players need only concentrate on their game and enjoy a superb day of golf that meets the expectations of the most demanding fans of the sport. Enjoy one of the best golf courses in Spain The Marbella Club Golf Resort Riding Stables, host of the Spanish Show Jumping Championships, is a Juxury in and of itself. This fabulous Marbella equestrian centre offers an exciting array of activities for horse riding fans, ranging from treks through the beautiful countryside to training for high-level competition. The spacious and finely equipped modern boxes, facilities for hosting international competitions and its first-class staff provide excellent equine care and are sure to inspire our riders. It's ideal for Marbella horse riding. The Equestrian Centre which is a state of the art 4,500 square meter arena has been added to the complex, the most modern in Europe and one of only two in the whole of Spain, which contains a mixture of sand and geo-textile, ideal for the horses' hooves. This beautiful ecological and luxury villa will be built on a 4.492 m2 plot and consist of; Basement: driveway to the garage, garage with elevator, toilet, a distributor that leads to the staircase, gymnasium, games/cinema room, a sauna with bathroom, a huge storage room and of course the technical pool equipment room accessible through an outside staircase. Ground floor; plot entrance and parking, entrance hall with a wardrobe, distributor, staircase, elevator, guest toilet, a bedroom/office with ensuite bathroom, a storage room, huge living/dining area with open plan kitchen and a pantry/laundry room. The high-guality kitchen comes with an invisible door to the pantry/laundry room and is fully fitted with BOSCH or AEG appliances. Outside you have a covered terrace, pergola huge 50m2 pool and chill-out. First floor; elevator or/and staircase lead to a distributor with a storage room, corridor, 2 bedrooms with ensuite bathrooms, a further bedroom with a bathroom, but also the master bathroom with ensuite bathroom and dressing room. Two of the bedrooms and the master bedroom have access to the terraces. Example of some of the specifications. - Interior and exterior floor tiles from GRESPANIA OR LIVING CERAMICS 600x600 - 800x800 - 1000X1000 - 1200x1200 (Color and size to choose) - Bathroom walls with COVERLAM plates (GRESPANIA) 2700X1200 (Color to choose) - Bathrooms from ROCA - DURAVIT - VILLEROY BOCH - GEBERIT - HANSGROHE or similar -Aerothermia/airconditioning - Elevator from Schindler or similar (Constructors choice) - Underfloor hydraulic heating in the full villa - Electric underfloor heating in the bathrooms -2 cm small frames for the windows from ORAMA - Ceiling high windows with a sunken track, 5+5/chamber/6+6 - Ceiling high and 1-meter wide interior doors - Fully fitted kitchen with aluminum frame doors and covered with COVERLAM (Color to choose) - Island with COVERLAM 3600X1600 no visible joints (Color to choose) - White goods from BOSCH or AEG - Heated pool - Voltaic panels - Lithium battery of 10kW - Car charger - Domotica