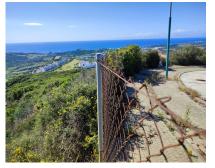

Sales - Plot - Estepona 636.000€ www.arbatestates.com +34 606 84 36 45 +34 602 51 80 97 info@arbatestates.com

Ref.-ID: R4686499 Estepona Plot

IBI: 33 EUR / year

RUSTIC PLOT! This is a rustic big plot close to Valle Romano with sea views. The plot is partial slope and partial more or less flat. It is classified as for grazing (E-pastizal) and the owner used to cultivate feed for animals and then leave cheaps there. But the plot have been unused for some years so needs to be cleaned. This is for an investor or someone with animals, as right now you are not allowed to build anything. The real measures are around 35 000 m2 plus but cadastro showes 32.787 m2. Plot has water but no electricity.