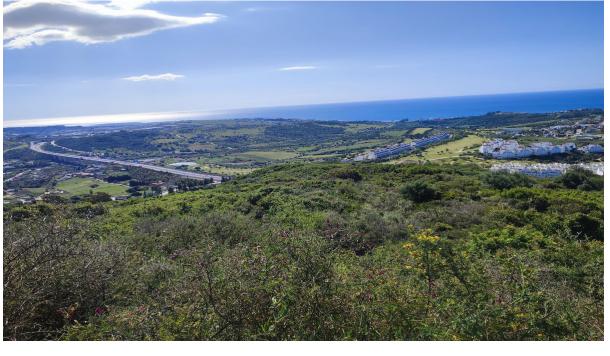

Sales - Plot - Estepona 636.000€ www.arbatestates.com +34 606 84 36 45 +34 602 51 80 97 info@arbatestates.com

Ref.-ID: R4686499 Estepona Plot

IBI: 33 EUR / year

RUSTIC PLOT! This is a rustic big plot close to Valle Romano with sea views. The plot is partial slope and partial more or less flat. It is classified as for grazing (E-pastizal) and the owner used to cultivate feed for animals and then leave cheaps there. But the plot have been unused for some years so needs to be cleaned. This is for an investor or someone with animals, as right now you are not allowed to build anything. The real measures are around 35 000 m2 plus but cadastro showes 32.787 m2. Plot has water but no electricity.