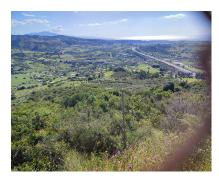

Sales - Plot - Estepona 636.000€ www.arbatestates.com +34 606 84 36 45 +34 602 51 80 97 info@arbatestates.com

Ref.-ID: R4686499 Estepona Plot

IBI: 33 EUR / year

RUSTIC PLOT! This is a rustic big plot close to Valle Romano with sea views. The plot is partial slope and partial more or less flat. It is classified as for grazing (E-pastizal) and the owner used to cultivate feed for animals and then leave cheaps there. But the plot have been unused for some years so needs to be cleaned. This is for an investor or someone with animals, as right now you are not allowed to build anything. The real measures are around 35 000 m2 plus but cadastro showes 32.787 m2. Plot has water but no electricity.