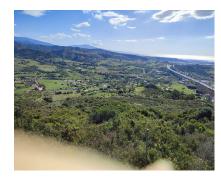

Sales - Plot - Estepona 636.000€ www.arbatestates.com +34 606 84 36 45 +34 602 51 80 97 info@arbatestates.com

Ref.-ID: R4686499 Estepona Plot

IBI: 33 EUR / year

RUSTIC PLOT! This is a rustic big plot close to Valle Romano with sea views. The plot is partial slope and partial more or less flat. It is classified as for grazing (E-pastizal) and the owner used to cultivate feed for animals and then leave cheaps there. But the plot have been unused for some years so needs to be cleaned. This is for an investor or someone with animals, as right now you are not allowed to build anything. The real measures are around 35 000 m2 plus but cadastro showes 32.787 m2. Plot has water but no electricity.