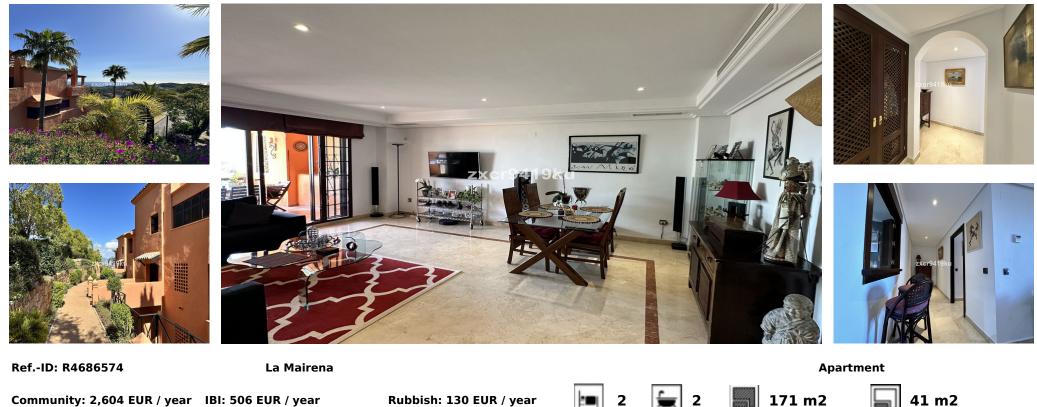

Sales - Apartment - La Mairena 425.000€

www.arbatestates.com +34 606 84 36 45 +34 602 51 80 97 info@arbatestates.com

Community: 2,604 EUR / year IBI: 506 EUR / year

41 m2

Stunning South-Facing Garden Apartment in La Mairena. Nestled within the picturesque landscape of La Mairena, this exquisite south-facing garden apartment offers a serene retreat surrounded by natural beauty. With its optimal orientation, you will indulge in abundant sunlight and breathtaking views throughout the day. Residents enjoy complimentary access to the superb El Soto leisure facilities, 9-Hole golf course, gym, spa, sauna, jacuzzi, paddle and tennis court and the wonderful restaurant on site which is a great meeting place for food and drinks. Underground secure parking and 12sgm storage room, This is one of the few south facing properties in the urbanisation, viewing is highly recommended.

| Setting<br>Close To Schools<br>Close To Forest<br>Urbanisation                                                                                                                                                                                            | Orientation<br>✓ South     | Condition<br>Excellent  | Pool<br>Communal<br>Heated<br>Children`s Pool | Climate Control<br>Air Conditioning<br>Hot A/C                                      | Views<br>Sea<br>Mountain<br>Panoramic<br>Garden |
|-----------------------------------------------------------------------------------------------------------------------------------------------------------------------------------------------------------------------------------------------------------|----------------------------|-------------------------|-----------------------------------------------|-------------------------------------------------------------------------------------|-------------------------------------------------|
| FeaturesCovered TerraceLiftFitted WardrobesPrivate TerraceWiFiGymSaunaPaddle TennisTennis CourtStorage RoomUtility RoomEnsuite BathroomAccess for people with reducedmobilityMarble FlooringJacuzziBarDouble GlazingDomoticsRestaurant On SiteFiber Optic | Furniture<br>Not Furnished | Kitchen<br>Fully Fitted | Garden<br>Private                             | Security<br>Gated Complex<br>Electric Blinds<br>Entry Phone<br>Alarm System<br>Safe | Parking<br>Underground                          |
| Utilities                                                                                                                                                                                                                                                 | Category                   |                         |                                               |                                                                                     |                                                 |