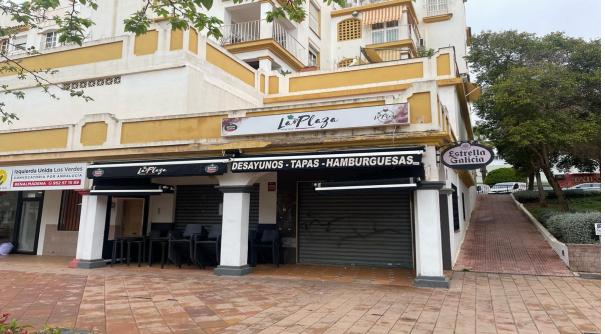

## Sales - Commercial - Arroyo de la Miel 160.000€

www.arbatestates.com +34 606 84 36 45 +34 602 51 80 97 info@arbatestates.com

Ref.-ID: R4687345 Arroyo de la Miel

Commercial

110 m2

Commercial premises with a privileged location at Arroyo de la Miel, Benalmádena. It is located in one of the main areas of Arrollo de la Miel. This is an unparalleled opportunity to establish your business in a strategic location that guarantees visibility and accessibility. Its strategic position ensures constant pedestrian traffic. This venue it is a few meters from supermarkets, a bus stop and 500 m from Arroyo de la Miel train station. The premises are arranged on one floor and have 110 m2, divided into two large spaces, a terrace and 2 bathrooms. It is in perfect condition. Great opportunity to have your own store at street level and be part of the vibrant commercial scene of Benalmádena!