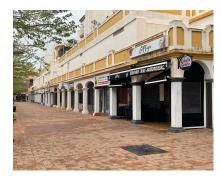

## Sales - Commercial - Arroyo de la Miel 160.000€

www.arbatestates.com +34 606 84 36 45 +34 602 51 80 97 info@arbatestates.com

Ref.-ID: R4687345 Arroyo de la Miel

Commercial

110 m2

Commercial premises with a privileged location at Arroyo de la Miel, Benalmádena. It is located in one of the main areas of Arrollo de la Miel. This is an unparalleled opportunity to establish your business in a strategic location that guarantees visibility and accessibility. Its strategic position ensures constant pedestrian traffic. This venue it is a few meters from supermarkets, a bus stop and 500 m from Arroyo de la Miel train station. The premises are arranged on one floor and have 110 m2, divided into two large spaces, a terrace and 2 bathrooms. It is in perfect condition. Great opportunity to have your own store at street level and be part of the vibrant commercial scene of Benalmádena!