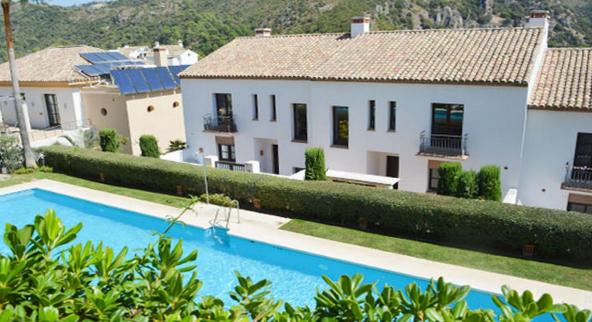

Sales - House - Benahavís 378.210€

www.arbatestates.com +34 606 84 36 45 +34 602 51 80 97 info@arbatestates.com

Ref.-ID: R4688815

Benahavís

287 m2

House

Discover elegance and comfort in this impressive semi-detached single-family home in Benahavís. With an area of 287 m², this residence offers a generous and well-distributed space, ideal for enjoying an exclusive lifestyle. The basement houses a spacious garage, a versatile room, a toilet and a practical laundry area. Upon entering the ground floor, you will be greeted by an access porch and a charming garden terrace. The independent kitchen, fully equipped with high-quality furniture and appliances, becomes the heart of the house. The living-dining room, highlighted by a cozy fireplace, creates a warm and welcoming atmosphere. A hallway and an elegant staircase will take you to the first floor, where the 2 bedrooms with a bathroom and a private balcony are located. The house has ducted air conditioning, providing a perfect climate at any time of the year. Located in the Residencial El Casar, in the La Pacheca Urbanization Phases I and II of the municipality of Benahavís, this property is located in a residential and tourist environment surrounded by detached, semi-detached and block single-family homes. Just 7 km from the beach and strategically located between Marbella, Estepona and Ronda, Benahavís offers the tranquility of a mountain town with easy access to the main urban centers. The urbanization has facilities for leisure, including extensive gardens, swimming pools, clubhouse, gym and indoor pool. Its interior streets, cobbled and landscaped, create a charming atmosphere. Townhouse, Benahavís, Costa del Sol. 3 Bedrooms, 3 Bathrooms, Built 287 m². Setting : Mountain Pueblo, Close To Golf, Close To Schools, Close To Forest, Urbanisation. Orientation : South. Condition : Good. Pool : Communal. Climate Control : Air Conditioning, Fireplace. Views : Mountain, Country, Panoramic. Features : Covered Terrace, Fitted Wardrobes, Near Transport, Private Terrace, Ensuite Bathroom, Courtesy Bus. Furniture : Not Furnished. Kitchen : Partially Fitted. Garden : Communal. Parking : Garage, Communal. Category : Bargain,