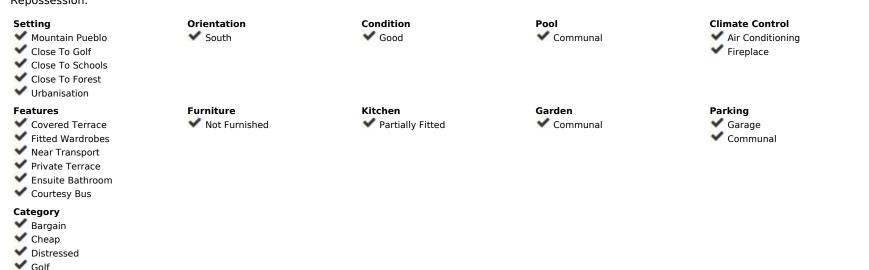

Sales - House - Benahavís 378.210€

www.arbatestates.com +34 606 84 36 45 +34 602 51 80 97 info@arbatestates.com

Ref.-ID: R4688815

Benahavís

287 m2

House

Discover elegance and comfort in this impressive semi-detached single-family home in Benahavís. With an area of 287 m², this residence offers a generous and well-distributed space, ideal for enjoying an exclusive lifestyle. The basement houses a spacious garage, a versatile room, a toilet and a practical laundry area. Upon entering the ground floor, you will be greeted by an access porch and a charming garden terrace. The independent kitchen, fully equipped with high-quality furniture and appliances, becomes the heart of the house. The living-dining room, highlighted by a cozy fireplace, creates a warm and welcoming atmosphere. A hallway and an elegant staircase will take you to the first floor, where the 2 bedrooms with a bathroom and a private balcony are located. The house has ducted air conditioning, providing a perfect climate at any time of the year. Located in the Residencial El Casar, in the La Pacheca Urbanization Phases I and II of the municipality of Benahavís, this property is located in a residential and tourist environment surrounded by detached, semi-detached and block single-family homes. Just 7 km from the beach and strategically located between Marbella, Estepona and Ronda, Benahavís offers the tranquility of a mountain town with easy access to the main urban centers. The urbanization has facilities for leisure, including extensive gardens, swimming pools, clubhouse, gym and indoor pool. Its interior streets, cobbled and landscaped, create a charming atmosphere. Townhouse, Benahavís, Costa del Sol. 3 Bedrooms, 3 Bathrooms, Built 287 m². Setting : Mountain Pueblo, Close To Golf, Close To Schools, Close To Forest, Urbanisation. Orientation : South. Condition : Good. Pool : Communal. Climate Control : Air Conditioning, Fireplace. Views : Mountain, Country, Panoramic. Features : Covered Terrace, Fitted Wardrobes, Near Transport, Private Terrace, Ensuite Bathroom, Courtesy Bus. Furniture : Not Furnished. Kitchen : Partially Fitted. Garden : Communal. Parking : Garage, Communal. Category : Bargain,

Views

**M**ountain

Country

Utilities

Panoramic

Electricity

Telephone

✓ Drinkable Water

Holiday Homes
Investment
Luxury
Repossession