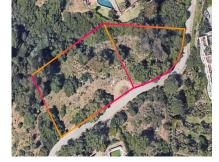

Sales - Plot - Elviria 290.000€

www.arbatestates.com +34 606 84 36 45 +34 602 51 80 97 info@arbatestates.com

Ref.-ID: R4692214 Plot Elviria

1090 m2

Opportunity for a developer to construct 1 villa on a an elevated plot in Elviria! The plot consists of 1.090 m2, located close to the Santa Maria Golf Club and close to the sea. As well as easy to reach the highway and close to the shops, supermarkets, beach clubs and beachside. Next to this plot there is 2 additional plots available for sale (2.000m2) Interested? Contact us for more information and visits! Ask us about our services: airport transfers, hotel reservations, tax identification number applications, opening bank accounts, as well as recommendations for lawyers, tax advisors, residence management, and Golden Visa applications.