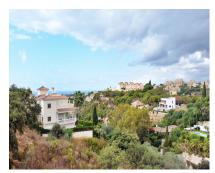

Sales - Plot - Elviria 290.000€

www.arbatestates.com +34 606 84 36 45 +34 602 51 80 97 info@arbatestates.com

Ref.-ID: R4692214 Plot Elviria

1090 m2

Opportunity for a developer to construct 1 villa on a an elevated plot in Elviria! The plot consists of 1.090 m2, located close to the Santa Maria Golf Club and close to the sea. As well as easy to reach the highway and close to the shops, supermarkets, beach clubs and beachside. Next to this plot there is 2 additional plots available for sale (2.000m2) Interested? Contact us for more information and visits! Ask us about our services: airport transfers, hotel reservations, tax identification number applications, opening bank accounts, as well as recommendations for lawyers, tax advisors, residence management, and Golden Visa applications.

## Setting Suburban Village Close To Golf Close To Shops Close To Sea Close To Forest Garden Private

**✓** Safe