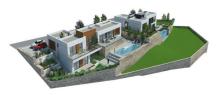

Sales - Plot - Elviria 290.000€

www.arbatestates.com +34 606 84 36 45 +34 602 51 80 97 info@arbatestates.com

Ref.-ID: R4692214 Plot Elviria

1090 m2

Opportunity for a developer to construct 1 villa on a an elevated plot in Elviria! The plot consists of 1.090 m2, located close to the Santa Maria Golf Club and close to the sea. As well as easy to reach the highway and close to the shops, supermarkets, beach clubs and beachside. Next to this plot there is 2 additional plots available for sale (2.000m2) Interested? Contact us for more information and visits! Ask us about our services: airport transfers, hotel reservations, tax identification number applications, opening bank accounts, as well as recommendations for lawyers, tax advisors, residence management, and Golden Visa applications.

## Condition New Construction

Category

✓ Off Plan

**✓** Investment

With Planning Permission