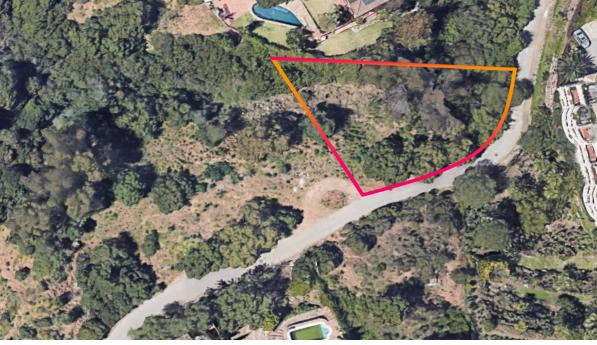

Sales - Plot - Elviria 290.000€

www.arbatestates.com +34 606 84 36 45 +34 602 51 80 97 info@arbatestates.com

Ref.-ID: R4692214 Plot Elviria

1090 m2

Opportunity for a developer to construct 1 villa on a an elevated plot in Elviria! The plot consists of 1.090 m2, located close to the Santa Maria Golf Club and close to the sea. As well as easy to reach the highway and close to the shops, supermarkets, beach clubs and beachside. Next to this plot there is 2 additional plots available for sale (2.000m2) Interested? Contact us for more information and visits! Ask us about our services: airport transfers, hotel reservations, tax identification number applications, opening bank accounts, as well as recommendations for lawyers, tax advisors, residence management, and Golden Visa applications.