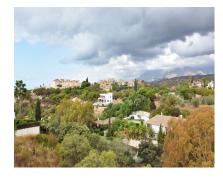

Sales - Plot - Elviria 290.000€

www.arbatestates.com +34 606 84 36 45 +34 602 51 80 97 info@arbatestates.com

Ref.-ID: R4692214 Plot Elviria

1090 m2

Opportunity for a developer to construct 1 villa on a an elevated plot in Elviria! The plot consists of 1.090 m2, located close to the Santa Maria Golf Club and close to the sea. As well as easy to reach the highway and close to the shops, supermarkets, beach clubs and beachside. Next to this plot there is 2 additional plots available for sale (2.000m2) Interested? Contact us for more information and visits! Ask us about our services: airport transfers, hotel reservations, tax identification number applications, opening bank accounts, as well as recommendations for lawyers, tax advisors, residence management, and Golden Visa applications.

## Setting Suburban Village Close To Golf Close To Shops Close To Sea Close To Forest Garden Private

**✓** Safe