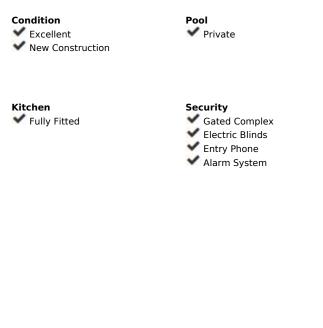

## Setting Orientation Country South Close To Golf Close To Forest Features **Furniture** Covered Terrace ✓ Not Furnished ✓ Fitted Wardrobes ✔ Private Terrace **✓** Gym Sauna ✓ Games Room ✓ Guest Apartment ✓ Storage Room ✓ Utility Room Ensuite Bathroom ✓ Double Glazing Basement Category ✓ Investment Luxury ✓ Off Plan Resale ✓ With Planning Permission Contemporary

## **Climate Control** Views Air Conditioning Sea ✓ Hot A/C Country Cold A/C Panoramic Garden ✓ Forest Utilities Parking Electricity Garage ✓ Drinkable Water More Than One Private Telephone