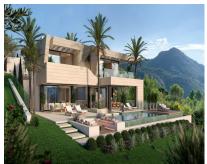

Discover the epitome of luxury living with this stunning turnkey villa project in the exclusive area of Montemayor. Spanning 775 m² of constructed space and 658 m² of usable area, this villa is designed to meet all your desires for a dream home. Construction is ready to start with an approved license, ensuring a smooth and hassle-free process. Completion is expected for summer 2026. The project is designed with five spacious bedrooms and seven opulent bathrooms across three meticulously planned levels. Quality is paramount, with high-grade materials used throughout the property. This exquisite villa offers an array of high-end amenities, including a full gym, private cinema, game room, wine cellar, elevator, and sauna. Every detail has been thought of to provide you with the ultimate luxury living experience. Situated on a generous 2,035 m² plot, the villa is south-facing, ensuring abundant natural light throughout the day. The property also includes built-in wardrobes, a storage room, and a secure garage space. Additionally, it features a state-of-the-art heating and cooling system for year-round comfort. Take advantage of this rare opportunity to own a piece of paradise in Montemayor. Act now, and customize this incredible villa to your exact specifications, and enjoy a lifestyle beyond compare. This is more than just a home; it's a sanctuary of luxury and comfort waiting for you.