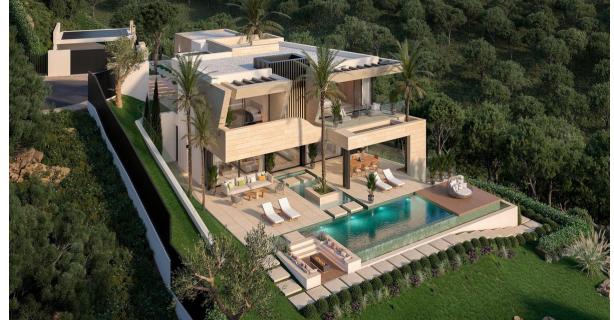

Discover the epitome of luxury living with this stunning turnkey villa project in the exclusive area of Montemayor. Spanning 775 m² of constructed space and 658 m² of usable area, this villa is designed to meet all your desires for a dream home. Construction is ready to start with an approved license, ensuring a smooth and hassle-free process. Completion is expected for summer 2026. The project is designed with five spacious bedrooms and seven opulent bathrooms across three meticulously planned levels. Quality is paramount, with high-grade materials used throughout the property. This exquisite villa offers an array of high-end amenities, including a full gym, private cinema, game room, wine cellar, elevator, and sauna. Every detail has been thought of to provide you with the ultimate luxury living experience. Situated on a generous 2,035 m² plot, the villa is south-facing, ensuring abundant natural light throughout the day. The property also includes built-in wardrobes, a storage room, and a secure garage space. Additionally, it features a state-of-the-art heating and cooling system for year-round comfort. Take advantage of this rare opportunity to own a piece of paradise in Montemayor. Act now, and customize this incredible villa to your exact specifications, and enjoy a lifestyle beyond compare. This is more than just a home; it's a sanctuary of luxury and comfort waiting for you.