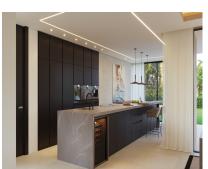

Sales - House - Elviria 6.375.000€ www.arbatestates.com +34 606 84 36 45 +34 602 51 80 97 info@arbatestates.com

Ref.-ID: R4706233

**-** 6

6

Elviria

887 m2

1147 m2

We are pleased to be able to offer you this impressive villa just 100 m from the Elviria beach and new construction. Unbeatable and panoramic views of the sea, quiet and residential area with all kinds of services and restaurants at hand. Modern contemporary style, with large open surfaces and lots of natural light. South orientation and with a total of 887.44 m2 built distributed over 4 levels. Construction practically completed. It will have a hall/hall on the ground floor, as well as a very large living room with direct access to the main terrace, the pool area and the garden. On the other hand, large open plan and fully equipped kitchen, 1 double bedroom with en-suite bathroom, a guest toilet. The first floor will consist of another 4 exterior double bedrooms, each with its own en-suite bathroom. The basement is made up of another double bedroom with a bathroom, a multipurpose room, a sauna with a bathroom, a wine cellar, a utility room and the parking area. On the top floor, the roof terrace will have a large jacuzzi, ideal for relaxing while enjoying the impressive views and wonderful sunsets that you can see from here. There will also be an outdoor kitchen, turning this space into an ideal place to receive family and friends on long summer nights. As extras, it is worth mentioning the top brand materials and the high quality finishes that have been used throughout the villa. It will have state-of-the-art facilities with an aerothermal system for hot and cold water, underfloor heating, cold air conditioning system and heat pump. It has a home automation system for lighting, heating and air conditioning control. Likewise, it has an alarm installation and pre-installation of exterior Closed Circuit Television (CTV). It ends in November 2024.