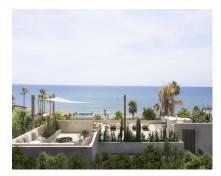

Sales - House - Elviria 6.375.000€ www.arbatestates.com +34 606 84 36 45 +34 602 51 80 97 info@arbatestates.com

Ref.-ID: R4706233

**-** 6

6

Elviria

887 m2

1147 m2

We are pleased to be able to offer you this impressive villa just 100 m from the Elviria beach and new construction. Unbeatable and panoramic views of the sea, quiet and residential area with all kinds of services and restaurants at hand. Modern contemporary style, with large open surfaces and lots of natural light. South orientation and with a total of 887.44 m2 built distributed over 4 levels. Construction practically completed. It will have a hall/hall on the ground floor, as well as a very large living room with direct access to the main terrace, the pool area and the garden. On the other hand, large open plan and fully equipped kitchen, 1 double bedroom with en-suite bathroom, a guest toilet. The first floor will consist of another 4 exterior double bedrooms, each with its own en-suite bathroom. The basement is made up of another double bedroom with a bathroom, a multipurpose room, a sauna with a bathroom, a wine cellar, a utility room and the parking area. On the top floor, the roof terrace will have a large jacuzzi, ideal for relaxing while enjoying the impressive views and wonderful sunsets that you can see from here. There will also be an outdoor kitchen, turning this space into an ideal place to receive family and friends on long summer nights. As extras, it is worth mentioning the top brand materials and the high quality finishes that have been used throughout the villa. It will have state-of-the-art facilities with an aerothermal system for hot and cold water, underfloor heating, cold air conditioning system and heat pump. It has a home automation system for lighting, heating and air conditioning control. Likewise, it has an alarm installation and pre-installation of exterior Closed Circuit Television (CTV). It ends in November 2024.