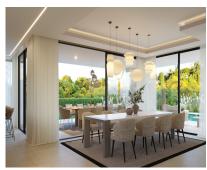

Sales - House - Elviria 6.375.000€ www.arbatestates.com +34 606 84 36 45 +34 602 51 80 97 info@arbatestates.com

Ref.-ID: R4706233

**-** 6

6

Elviria

887 m2

1147 m2

We are pleased to be able to offer you this impressive villa just 100 m from the Elviria beach and new construction. Unbeatable and panoramic views of the sea, quiet and residential area with all kinds of services and restaurants at hand. Modern contemporary style, with large open surfaces and lots of natural light. South orientation and with a total of 887.44 m2 built distributed over 4 levels. Construction practically completed. It will have a hall/hall on the ground floor, as well as a very large living room with direct access to the main terrace, the pool area and the garden. On the other hand, large open plan and fully equipped kitchen, 1 double bedroom with en-suite bathroom, a guest toilet. The first floor will consist of another 4 exterior double bedrooms, each with its own en-suite bathroom. The basement is made up of another double bedroom with a bathroom, a multipurpose room, a sauna with a bathroom, a wine cellar, a utility room and the parking area. On the top floor, the roof terrace will have a large jacuzzi, ideal for relaxing while enjoying the impressive views and wonderful sunsets that you can see from here. There will also be an outdoor kitchen, turning this space into an ideal place to receive family and friends on long summer nights. As extras, it is worth mentioning the top brand materials and the high quality finishes that have been used throughout the villa. It will have state-of-the-art facilities with an aerothermal system for hot and cold water, underfloor heating, cold air conditioning system and heat pump. It has a home automation system for lighting, heating and air conditioning control. Likewise, it has an alarm installation and pre-installation of exterior Closed Circuit Television (CTV). It ends in November 2024.