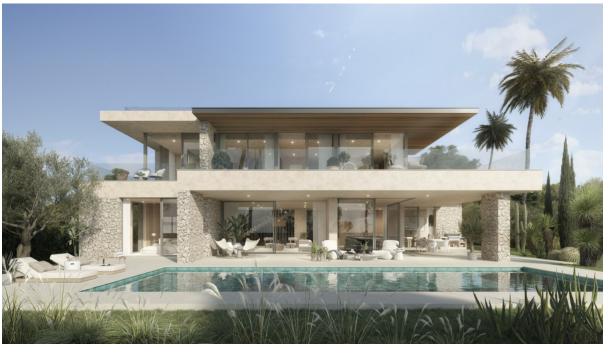

Sales - House - Elviria 6.375.000€ www.arbatestates.com +34 606 84 36 45 +34 602 51 80 97 info@arbatestates.com

Ref.-ID: R4706233

**-** 6

6

Elviria

887 m2

1147 m2

We are pleased to be able to offer you this impressive villa just 100 m from the Elviria beach and new construction. Unbeatable and panoramic views of the sea, quiet and residential area with all kinds of services and restaurants at hand. Modern contemporary style, with large open surfaces and lots of natural light. South orientation and with a total of 887.44 m2 built distributed over 4 levels. Construction practically completed. It will have a hall/hall on the ground floor, as well as a very large living room with direct access to the main terrace, the pool area and the garden. On the other hand, large open plan and fully equipped kitchen, 1 double bedroom with en-suite bathroom, a guest toilet. The first floor will consist of another 4 exterior double bedrooms, each with its own en-suite bathroom. The basement is made up of another double bedroom with a bathroom, a multipurpose room, a sauna with a bathroom, a wine cellar, a utility room and the parking area. On the top floor, the roof terrace will have a large jacuzzi, ideal for relaxing while enjoying the impressive views and wonderful sunsets that you can see from here. There will also be an outdoor kitchen, turning this space into an ideal place to receive family and friends on long summer nights. As extras, it is worth mentioning the top brand materials and the high quality finishes that have been used throughout the villa. It will have state-of-the-art facilities with an aerothermal system for hot and cold water, underfloor heating, cold air conditioning system and heat pump. It has a home automation system for lighting, heating and air conditioning control. Likewise, it has an alarm installation and pre-installation of exterior Closed Circuit Television (CTV). It ends in November 2024.