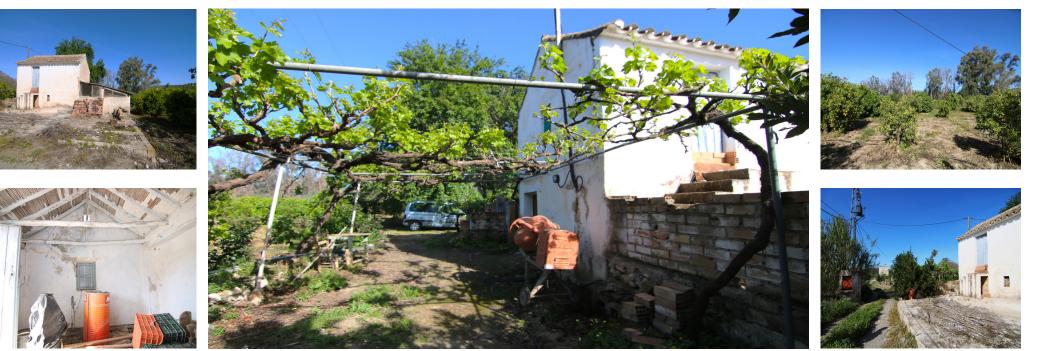

NICE LAND WITH HOUSE IN COIN HAS 4.389 M2, GOOD ACCESS ASPHALTED ROAD EXCEPT THE LAST KILOMETRE, WITH FRUIT TREES LIKE MANDARINS, ORANGE TREES, VINES.... GOOD VIEWS, CLEAR AND QUIET AREA WITH VIEWS TO RIO GRANDE. IT HAS A BUILDING FROM 1955 OF 71 METERS AS A WAREHOUSE. THE PROPERTY HAS TWO WATER WELLS, ELECTRICITY, SEVERAL ACCESS ROADS. IT IS NOT FENCED. POSSIBILITY TO RENOVATE IT AND HAVE A NICE PROPERTY WITH LAND.