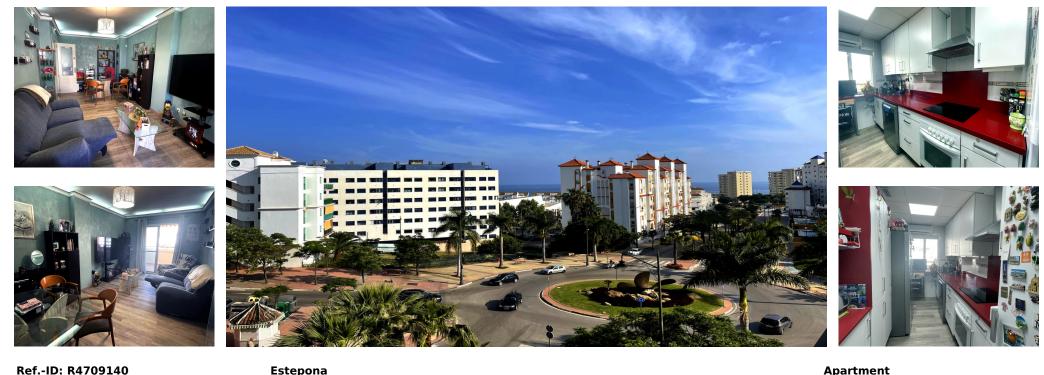

## Community: 1,080 EUR / year

Duplex penthouse in Estepona A beautiful duplex penthouse in one of the most desirable locations, just three hundred meters from the port of Estepona. The property consists of two levels. On the lower level, there is a living room, a kitchen and three bedrooms with bathrooms. The comfortable living/dining room has access to the terrace with a beautiful urban and sea view. The master bedroom with an en-suite bathroom also has direct access to the terrace. The upper floor consists of a bedroom with a bathroom and additional space for various purposes. From there you can access a magnificent covered terrace that offers an unobstructed view of the surrounding landscape and the pool. It is a great place to relax and enjoy the beauty of the surroundings. Whether it's a morning coffee or an evening barbecue, this terrace becomes the perfect setting to create lasting memories. Thanks to its prime location in this highly sought-after area, this duplex penthouse combines comfortable living space with access to all local amenities. Schools, museums and above all beaches are within easy reach. Moreover, Estepona itself offers many attractions, from its charming old town with its narrow streets and flower-filled squares to its lively marina with restaurants, bars and shops.