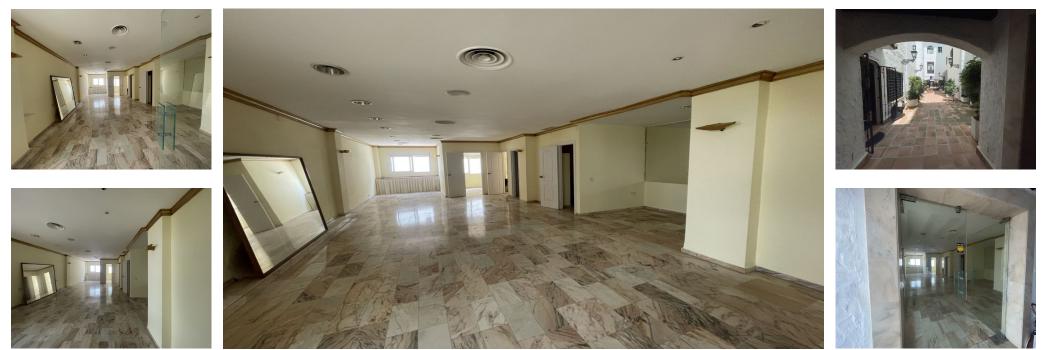

Sales - Commercial - Puerto Banús 425.000€ www.arbatestates.com +34 606 84 36 45 +34 602 51 80 97 info@arbatestates.com

Commercial

Ref.-ID: R4709563

1

Puerto Banús

Commercial premises of 90m2 in 2nd line of Puerto Banus, located in Julio Iglesias Avenue, the busiest, most popular and main avenue of Puerto Banus. This commercial premises is located on a 1st floor without lift, with the possibility of changing its use to residential. It has 90m2 constructed area, a small bathroom, 2 different rooms and a large shop window. The block has a concierge for the security of the homes and businesses.