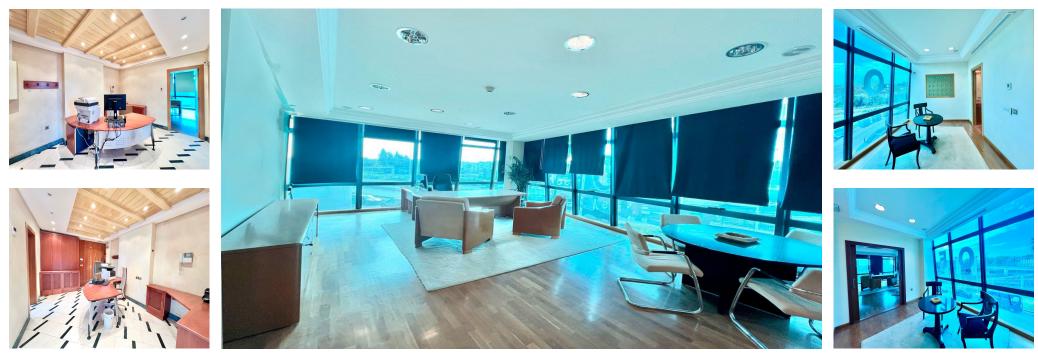

Sales - Commercial - Puerto Banús 600.000€ www.arbatestates.com +34 606 84 36 45 +34 602 51 80 97 info@arbatestates.com

Ref.-ID: R4711804

Puerto Banús

Commercial

**É** 

"Incredible opportunity! Dream office in Puerto Banús, with excellent commercial visibility. It features a reception area, waiting room, a spacious meeting office, and a smaller office. Additionally, it includes a bathroom with a shower. Don't miss out on this unique opportunity!"