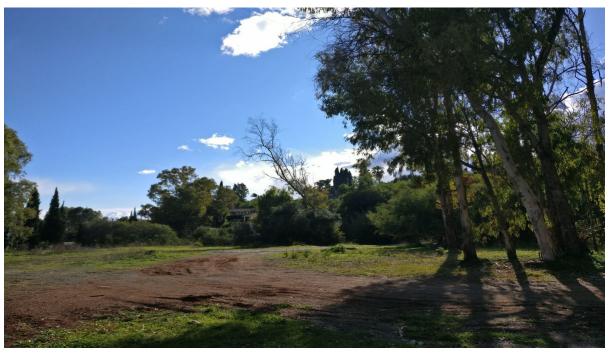

Sales - Plot - Benahavís 635.000€ www.arbatestates.com +34 606 84 36 45 +34 602 51 80 97 info@arbatestates.com

Ref.-ID: R4713463 Benahavís Plot

6800 m2

Large 6800m2 plot for sale in Fuente del Espanto, on the ronda road. The plot is fully urban, easy and quick to obtain license as its in Benahavis municipality. Land type: Urbano Finalist with residential use Building allowance is 20%, meaning you can build a 1200m2 villa on the plot (excl basements and terraces) Occupation % 15%