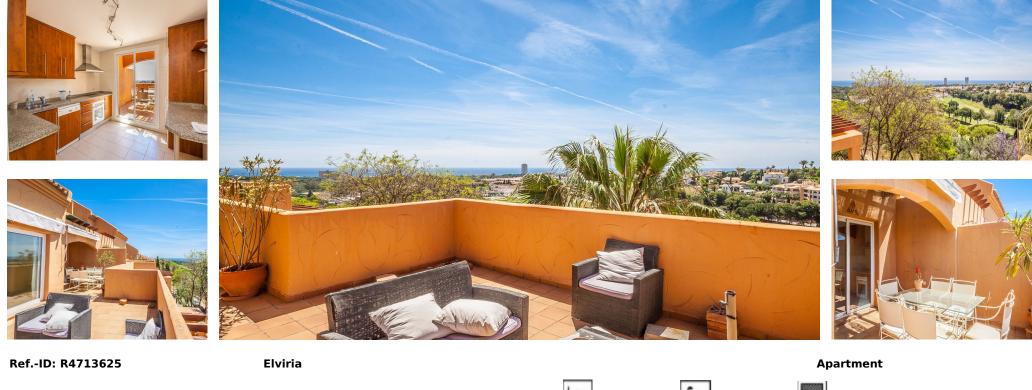

Sales - Apartment - Elviria 396.000€ www.arbatestates.com +34 606 84 36 45 +34 602 51 80 97 info@arbatestates.com

IBI: 775 EUR / year

Rubbish: 190 EUR / year

Fantastically positioned property in the Santa Maria Golf area with stunning views over the Santa maria Golf course towards the sea. Situated on the second floor, this duplex apartment offers one bedroom with en-suite bathroom and a spacious lounge with fully fitted kitchen on the lower level and the second bedroom with bathroom on the upper level. There are several terraces on both levels with the main terrace area facing south west with gorgeous views of the golf, sea and mountains. The community is gated and offers underground parking and there are several outdoor swimming pools. The area of Elviria boasts local supermarkets, bars and restaurants and various well know beach restaurants.