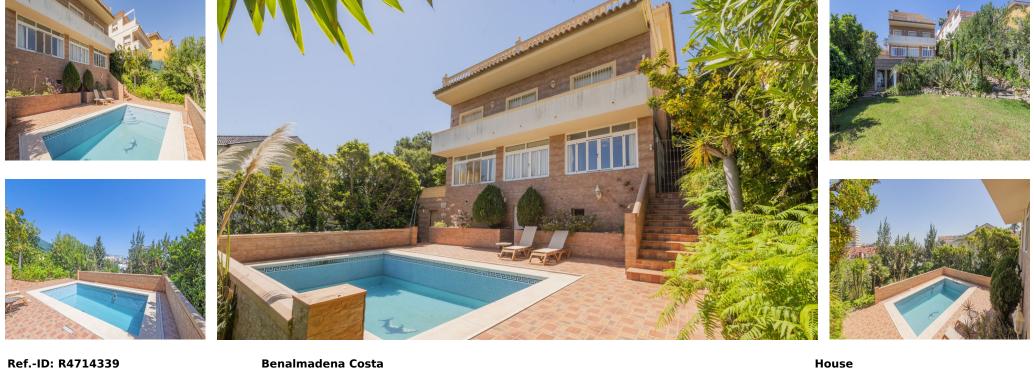

Sales - House - Benalmadena Costa 975.000€

www.arbatestates.com +34 606 84 36 45 +34 602 51 80 97 info@arbatestates.com

Benalmadena Costa

House

Community: 360 EUR / year

IBI: 3,170 EUR / year

Rubbish: 290 EUR / year

Villa with spacious rooms, with 6 bedrooms, 5 of them with bathrooms en suite. With independent flat. Closed garage for 2 cars + outdoor parking for 2-3. Private garden with swimming pool, sauna area and gym. Located close to school, supermarket, restaurants, cafes, health centre, bus stop and the beach.

| Setting<br>Close To Golf<br>Close To Port<br>Close To Shops<br>Close To Sea<br>Close To Town<br>Close To Schools<br>Urbanisation                                                              | Orientation<br>South East  | Condition<br>Excellent  | Pool<br>Private   | Climate Control<br>Air Conditioning<br>Fireplace | Views<br>Sea<br>Mountain<br>Pool              |
|-----------------------------------------------------------------------------------------------------------------------------------------------------------------------------------------------|----------------------------|-------------------------|-------------------|--------------------------------------------------|-----------------------------------------------|
| Features<br>Covered Terrace<br>Fitted Wardrobes<br>Near Transport<br>Private Terrace<br>Gym<br>Sauna<br>Guest Apartment<br>Storage Room<br>Utility Room<br>Ensuite Bathroom<br>Double Glazing | Furniture<br>Not Furnished | Kitchen<br>Fully Fitted | Garden<br>Private | Security<br>Alarm System                         | Parking<br>Garage<br>More Than One<br>Private |