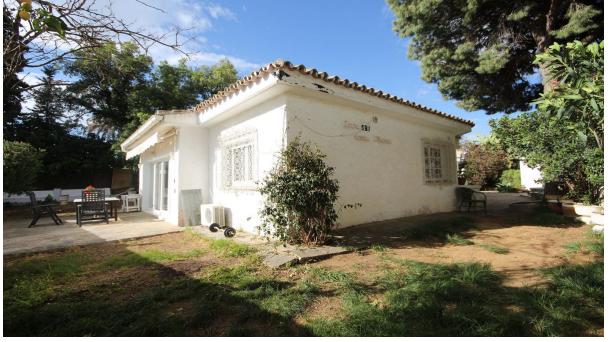

Property located in the well-known area of El Rosario, Bosquemar, just 5 minutes from Marbella center. Area very well connected with all services, in the lower part of the urbanization, next to the well-known Del Rosario Tennis Club. Ample potential to renovate, beautiful south facing plot. Private parking, the property is located on the corner.

Setting

Close To Golf

Close To Shops

Close To Forest

Urbanisation

Condition

Renovation Required

Pool