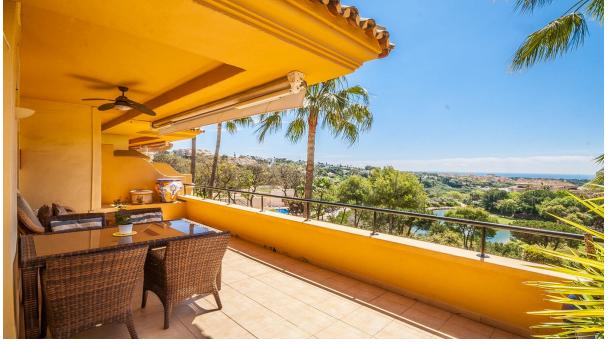

Sales - Apartment - Elviria 745.000€ www.arbatestates.com +34 606 84 36 45 +34 602 51 80 97 info@arbatestates.com

**Apartment** 

Ref.-ID: R4715677 Elviria

3

3

138 m2

Well positioned middle floor apartment with open terrace in and award winning urbanisation in Elviria. A magnificent community situated 220.000 square meters of land surrounded by greenery and a 9-hole par 3 golf course. There are 2 clay tennis courts, a golf pro shop and a Michelin star restaurant on site where one can experience a lovely meal overlooking the artificial lake. The apartment is sitiuated on the second floor and overlooks the first two holes of the golf course and the lake towards the sea. There are three bedrooms with two bathrooms and a guest toilet, a fully fitted kitchen with utility area and ample lounge/dining area with a lovely south facing terrace.

Setting
Frontline Golf
Close To Golf
Close To Sea
Urbanisation

Orientation South

Condition Excellent Pool Communal