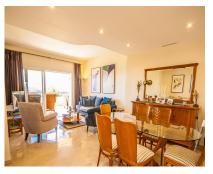

Sales - Apartment - Elviria 745.000€ www.arbatestates.com +34 606 84 36 45 +34 602 51 80 97 info@arbatestates.com

**Apartment** 

Ref.-ID: R4715677 Elviria

3

3

138 m2

Well positioned middle floor apartment with open terrace in and award winning urbanisation in Elviria. A magnificent community situated 220.000 square meters of land surrounded by greenery and a 9-hole par 3 golf course. There are 2 clay tennis courts, a golf pro shop and a Michelin star restaurant on site where one can experience a lovely meal overlooking the artificial lake. The apartment is sitiuated on the second floor and overlooks the first two holes of the golf course and the lake towards the sea. There are three bedrooms with two bathrooms and a guest toilet, a fully fitted kitchen with utility area and ample lounge/dining area with a lovely south facing terrace.