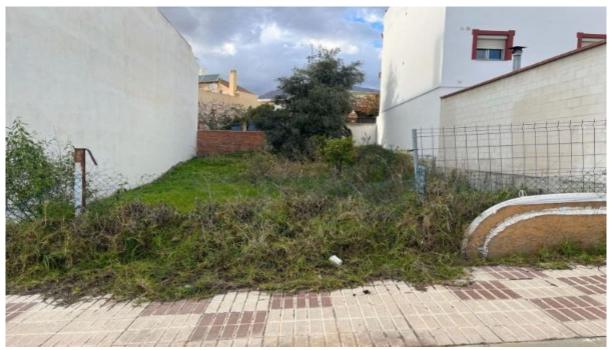

Sales - Plot - Estepona 273.000€ www.arbatestates.com +34 606 84 36 45 +34 602 51 80 97 info@arbatestates.com

Ref.-ID: R4716208 Estepona Plot

222 m2

222 m2

The plot consists of an area of 220m2 located in the town of Estepona, with southeast orientation, offers an excellent opportunity to build a family residence or an investment property. The plot is located in the charming town of Estepona, providing a quiet and picturesque environment to live in. Its southeast orientation ensures optimal sun exposure for much of the day, allowing you to enjoy a bright and warm atmosphere at home. It also offers a variety of essential services, such as football fields, schools and supermarkets, providing convenience and facilitating the daily lives of residents. In addition, with proximity to new works that suggests a developing environment and may offer additional opportunities for growth and appreciation in the future.