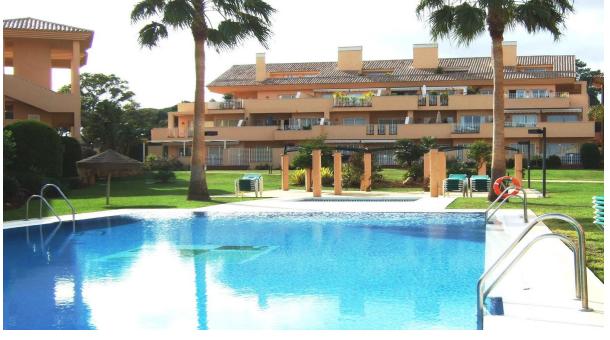

**Apartment** 

Beautifully presented duplex penthouse next to the Santa Maria Golf course within easy walking distance to shops, beach and other amenities. The property is situated in one of the front blocks of the urbanisation with open views to the pool, forest & gardens, 24h security, 5 pools, unfurnished. Large terraces provide ample space for dining and sunbathing with awnings providing shade when needed. The interior is modern and airy with travertine marble bathrooms.

24 Hour Reception

Pool

Communal