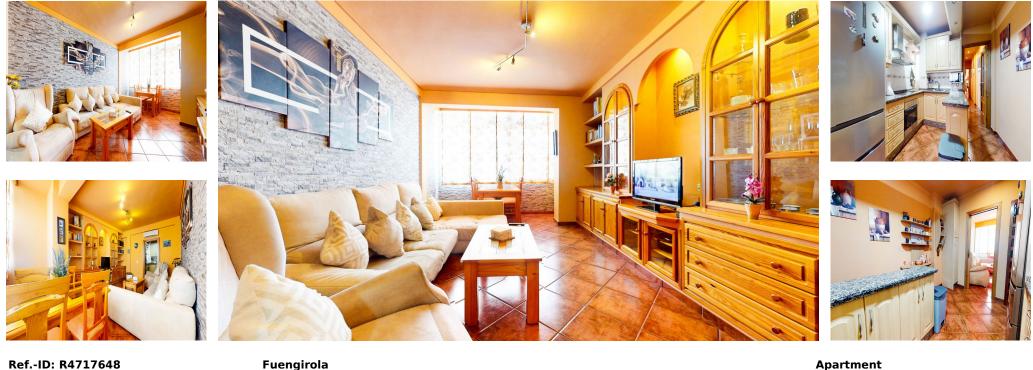

Sales - Apartment - Fuengirola 373.000€

www.arbatestates.com  $+34\ 606\ 84\ 36\ 45$ +34 602 51 80 97 info@arbatestates.com

IBI: 455 EUR / year

Bright and spacious home in the heart of Fuengirola, in the heart of Plaza Chinorros, we present this beautiful property that is also a great business, since it has a tourist license and generates more than 24,000 per year thanks to its spectacular location, less than 130 meters from the beach and surrounded by the best variety of gastronomic leisure, A variety of bars with all the necessary services and 600 metres from the train stop. The property is a second floor without elevator that has 2 bedrooms, a large living room with sofa bed and kitchen in open concept making it ideal to receive 6 guests. It also has a fantastic solarium on the top floor of the house with the same meters as the house, for private use and which is divided into two parts, one roofed in wood and in the shape of a cabin and another part outdoors, with a shower and barbecue area, where you can sunbathe and enjoy meetings with friends.