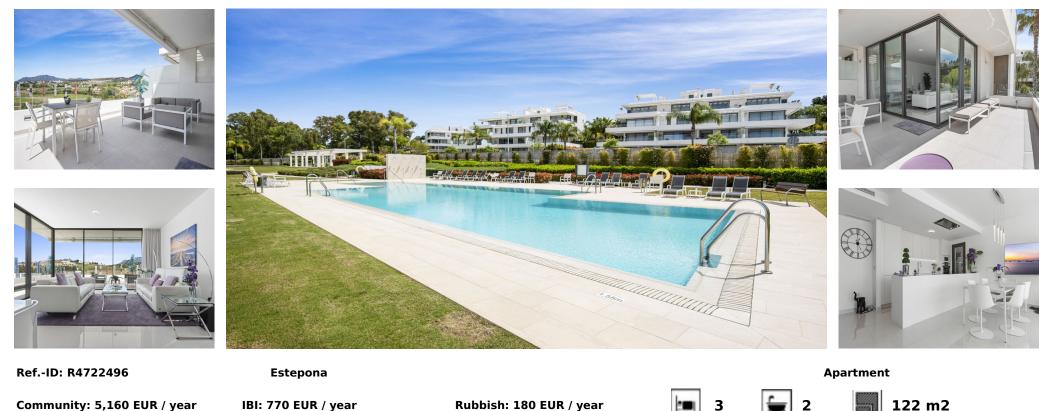

Sales - Apartment - Estepona 695.000€ www.arbatestates.com +34 606 84 36 45 +34 602 51 80 97 info@arbatestates.com

Views views! Opportunity to buy a 3 bedroom corner apartment with large terrace and excellent views in the prestigious Cataleya development. Located safely on the second floor and in prestine condition. Entrance, lounge with open plan kitchen, L-shape terrace, floor-to-ceiling sliding doors for a maximum of light. The white kichten with Kryon worktop comes with Siemens appliances. The front terrace is South and West facing, all-day-sun or shade how you wish. Master bedroom with grande en-suite, built-in wardrobes. Bedroom 2 and 3 have good size, come with good finished built-in wardrobes and there is a 2nd bathroom. The apartment comes with 2 parkingspaces and 1 store room. The furniture is optional. Cataleya was built in 2018, each fase has its own pool and sport/gym facilities. Located near Atalaya Golf, only a 3 minute drive to supermarket and local restaurants at Diana. The village of San Pedro and Estepona can be easily reached by car in 5-8 minutes. The airport of Malaga is aprox 45 minutes drive, there is a good acces to the toll-raod AP7 via Los Arqueros south. Contact us today for a viewing of this incredible apartment.