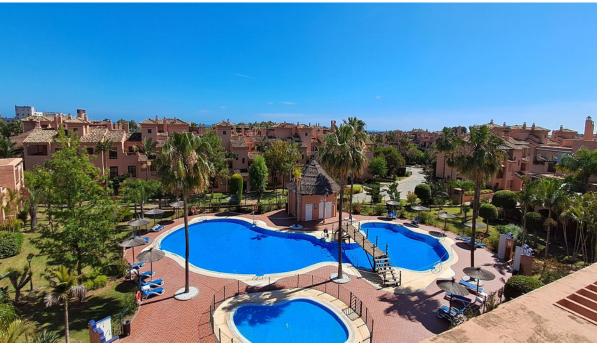

A must see DUPLEX PENTHOUSE in HACIENDA DEL SOL with PANORAMIC VIEW over the tropical garden & pool down TO THE SEA located in a 2. LINE BEACH COMPLEX which won the title "Best Landscaped Gardens in Estepona" in 2017. By entering the main level you find the south facing living/ dining area leading out to one of the four terraces, a modern & well equipped brand new kitchen, two bedrooms sharing the renovated modern shower room and as well a guest toilet. The main bedroom and its en suite bathroom are on the upper floor, where there is another spacious terrace including a summer kitchen/ barbeque area. The property is sold with two garage spaces and a storage room. This luxury, gated beachside complex located only a couple of minutes walk to the sea and to the west of San Pedro de Alcántara and is well known for having high quality specifications, excellent facilities and the most spacious grounds and gardens in the area. In total there are six swimming pools with each having a separate childrens' pool and plenty of space for loungers. A gym, sauna, large outdoor jacuzzi, table tennis and two padel tennis courts guarantee fantastic entertainment for the whole family With the proximity to other amenities including a number of supermarkets, local cafes, bars, restaurants, bus stop and taxi rank this location unbeatable in convenience combined with stunning nature.

Pool

Garden

Communal

Landscaped

Communal