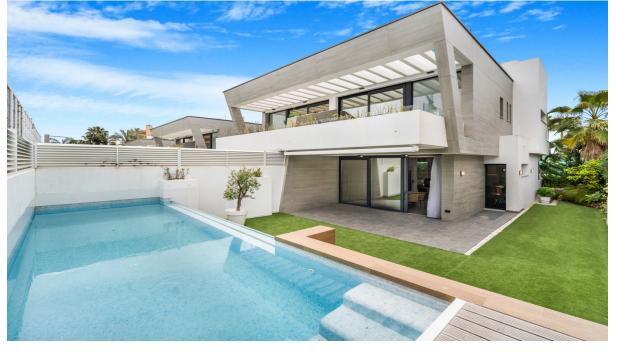

450 m2

Spectacular four-bedroom semi-detached villa in Puerto Banus, just 300m to the beach and all amenities. This stunning property on the entrance level has an open plan living and dining area; fully fitted open plan kitchen; a guest toilet; and sliding doors leading the private garden and heated swimming pool. The first floor has the master suite with a walk in closet and private terrace; and two guest bedrooms with a shared bathroom. The next level leads to a large solarium with BBQ area, jacuzzi and boasts beautiful mountain views. The lower level has a guest bedroom; a guest bathroom; kitchenette; living room; and access to a double private garage with space for two cars. Other features include hot and cold air conditioning, underfloor heating throughout, alarm system and an elevator connecting all levels.