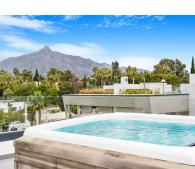

450 m2

Spectacular four-bedroom semi-detached villa in Puerto Banus, just 300m to the beach and all amenities. This stunning property on the entrance level has an open plan living and dining area; fully fitted open plan kitchen; a guest toilet; and sliding doors leading the private garden and heated swimming pool. The first floor has the master suite with a walk in closet and private terrace; and two guest bedrooms with a shared bathroom. The next level leads to a large solarium with BBQ area, jacuzzi and boasts beautiful mountain views. The lower level has a guest bedroom; a guest bathroom; kitchenette; living room; and access to a double private garage with space for two cars. Other features include hot and cold air conditioning, underfloor heating throughout, alarm system and an elevator connecting all levels.

Ensuite Bathroom

Jacuzzi

Views

Mountain

**✓** Garden

✓ Pool

Street

Category
Luxury