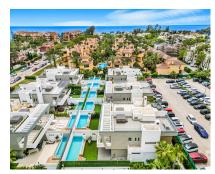

## Sales - House - Puerto Banús 2.400.000€

www.arbatestates.com +34 606 84 36 45 +34 602 51 80 97 info@arbatestates.com

Ref.-ID: R4723288

Community: 3,000 EUR / year

**Puerto Banús** 

5

3.5

378 m<sup>2</sup>

450 m2

Spectacular four-bedroom semi-detached villa in Puerto Banus, just 300m to the beach and all amenities. This stunning property on the entrance level has an open plan living and dining area; fully fitted open plan kitchen; a guest toilet; and sliding doors leading the private garden and heated swimming pool. The first floor has the master suite with a walk in closet and private terrace; and two guest bedrooms with a shared bathroom. The next level leads to a large solarium with BBQ area, jacuzzi and boasts beautiful mountain views. The lower level has a guest bedroom; a guest bathroom; kitchenette; living room; and access to a double private garage with space for two cars. Other features include hot and cold air conditioning, underfloor heating throughout, alarm system and an elevator connecting all levels.