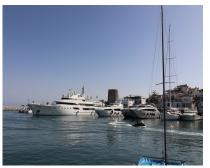

## Sales - Commercial - Puerto Banús 1.800.000€

www.arbatestates.com +34 606 84 36 45 +34 602 51 80 97 info@arbatestates.com

Ref.-ID: R4723702 Puerto Banús Commercial

This chic and well-protected marina is one of the best-known in Spain, and in providing berths up to 50m, attracts th world's formost yachts. 380V electricity, satellite TV and telephone connections are available on all berths over 15m. This is a 50 Metre X 8 Metre mooring is directly on the tower side of Puerto Banus Marina laid out over 15 hectares of sheltered water for vessels up to 50 m in length Full of Luxury brand shopping and Restaurants This chic and well-protected marina is one of the best-known in Spain