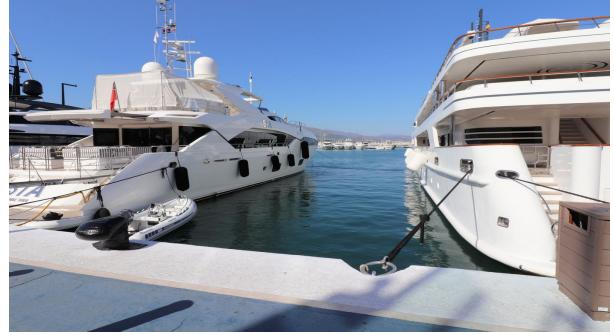

## Sales - Commercial - Puerto Banús 1.800.000€

www.arbatestates.com +34 606 84 36 45 +34 602 51 80 97 info@arbatestates.com

Ref.-ID: R4723702 Puerto Banús Commercial

This chic and well-protected marina is one of the best-known in Spain, and in providing berths up to 50m, attracts th world's formost yachts. 380V electricity, satellite TV and telephone connections are available on all berths over 15m. This is a 50 Metre X 8 Metre mooring is directly on the tower side of Puerto Banus Marina laid out over 15 hectares of sheltered water for vessels up to 50 m in length Full of Luxury brand shopping and Restaurants This chic and well-protected marina is one of the best-known in Spain