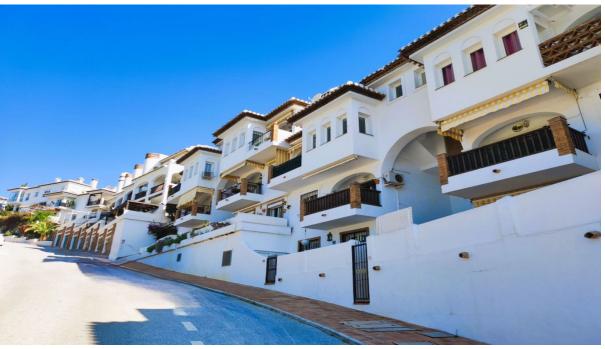

104 m2

This wonderful apartment/duplex is located in a quiet urbanization of Mijas "Puebla Tranquila", in a very well connected area and close to the highway and the tennis complex "Lew Hoad". It is distributed in a spacious living-dining room with fireplace, air conditioning and access to a private terrace of 8m2 where you can enjoy wonderful panoramic views. The kitchen is fully renovated and equipped with a fridge, oven/microwave and ceramic hob. From the living room there is access to the ground floor where there are two large double bedrooms with air conditioning, two bathrooms with bathtub, one of them en suite. From the rooms there is access to a magnificent and extensive terrace of 56m2 where you can enjoy intimate evenings with family or friends. The property is offered with a private garage of 24m2. The urbanization has large gardens and a communal swimming pool. Don't miss the opportunity to live in the paradise of the Costa del Sol and in contact with nature. Come and visit it!!