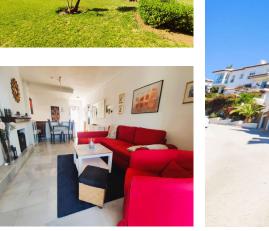

104 m2

This wonderful apartment/duplex is located in a quiet urbanization of Mijas "Puebla Tranquila", in a very well connected area and close to the highway and the tennis complex "Lew Hoad". It is distributed in a spacious living-dining room with fireplace, air conditioning and access to a private terrace of 8m2 where you can enjoy wonderful panoramic views. The kitchen is fully renovated and equipped with a fridge, oven/microwave and ceramic hob. From the living room there is access to the ground floor where there are two large double bedrooms with air conditioning, two bathrooms with bathtub, one of them en suite. From the rooms there is access to a magnificent and extensive terrace of 56m2 where you can enjoy intimate evenings with family or friends. The property is offered with a private garage of 24m2. The urbanization has large gardens and a communal swimming pool. Don't miss the opportunity to live in the paradise of the Costa del Sol and in contact with nature. Come and visit it!!