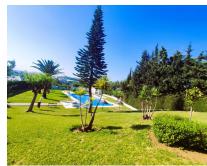

104 m2

This wonderful apartment/duplex is located in a quiet urbanization of Mijas "Puebla Tranquila", in a very well connected area and close to the highway and the tennis complex "Lew Hoad". It is distributed in a spacious living-dining room with fireplace, air conditioning and access to a private terrace of 8m2 where you can enjoy wonderful panoramic views. The kitchen is fully renovated and equipped with a fridge, oven/microwave and ceramic hob. From the living room there is access to the ground floor where there are two large double bedrooms with air conditioning, two bathrooms with bathtub, one of them en suite. From the rooms there is access to a magnificent and extensive terrace of 56m2 where you can enjoy intimate evenings with family or friends. The property is offered with a private garage of 24m2. The urbanization has large gardens and a communal swimming pool. Don't miss the opportunity to live in the paradise of the Costa del Sol and in contact with nature. Come and visit it!!

| Setting Suburban Close To Town                                                                                                    | <b>Orientation</b> West   | <b>Condition</b><br>Good |
|-----------------------------------------------------------------------------------------------------------------------------------|---------------------------|--------------------------|
| Features Covered Terrace Fitted Wardrobes Near Transport Private Terrace Solarium Ensuite Bathroom Marble Flooring Double Glazing | Furniture Fully Furnished | Kitchen Fully Fitted     |
| Utilities  Electricity  Drinkable Water                                                                                           | Category<br>Resale        |                          |