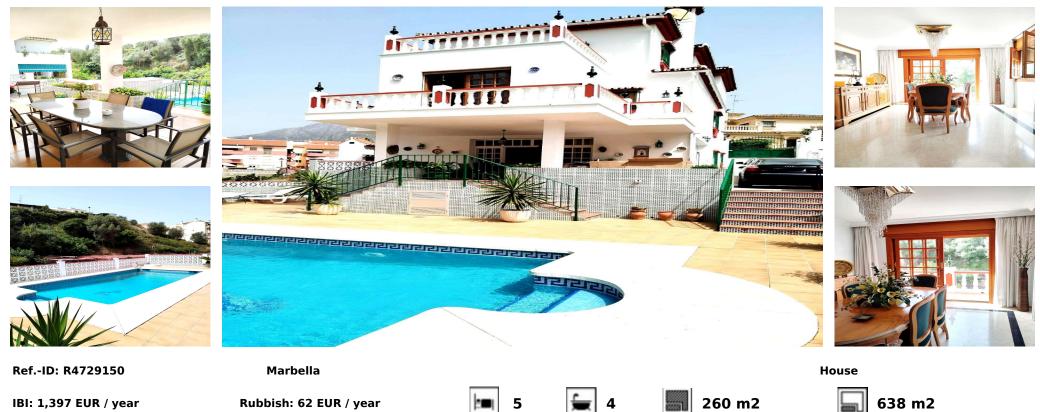

Sales - House - Marbella 849.000€

www.arbatestates.com +34 606 84 36 45 +34 602 51 80 97 info@arbatestates.com

IBI: 1,397 EUR / year

Rubbish: 62 EUR / year

4

638 m2

Detached villa located in a quiet area of Marbella within the urban area but close to the center and with all kinds of services around it. A GREAT OPPORTUNITY THAT YOU CAN NOT MISS!! The house is distributed over 3 floors (plus the basement) and has 260 m2 built on a beautiful plot of more than 600 m2 with pool and gardens. It has 5 spacious and bright bedrooms and 4 bathrooms with windows. The distribution is as follows: Main floor: entrance hall, large living room with fireplace, two bedrooms, a bathroom, a large kitchen, pantry, a toilet, several porches and a magnificent terrace with access to the garden, the pool area and the orchard. On the ground floor we have another large living room for daily use, another fully equipped kitchen and furnished with a large professional cold room, cellar area and a large bathroom, as well as the magnificent pool area which is also accessed from this level and where to organize unforgettable barbecues with friends. On the upper floor we will find three large bedrooms with two bathrooms one of them en suite with a large whirlpool bath and several terraces with unobstructed and very pleasant views of the pool area and the garden. It has two parking spaces, solar panels for water, cistern, pre-installation of piped music, fitted wardrobes, 1st occupancy license... It is very well connected and thanks to its fantastic South orientation it is very sunny and bright and only a few minutes drive from the wonderful Marbella beaches. Do not think twice and come to know this wonder of property!!