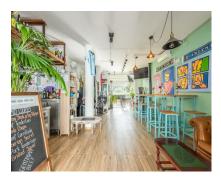

Unique building in the center of Benahavís village, next to Los Abanicos restaurant. This building has a commercial premise on the main level being used as a bar. This level enjoys a glazed terrace at the back of the building with great views and can also use the main street of Benahavís to have more tables. There's an underground level with more than 50 sqm to use and it offers several options to maximize the space and the functionality. On the top level, several open areas can be used as a dwelling and one level above there is access to a small rooftop terrace. This building represents a great investment opportunity in a very sought-after location.