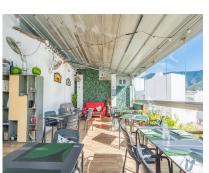

Unique building in the center of Benahavís village, next to Los Abanicos restaurant. This building has a commercial premise on the main level being used as a bar. This level enjoys a glazed terrace at the back of the building with great views and can also use the main street of Benahavís to have more tables. There's an underground level with more than 50 sqm to use and it offers several options to maximize the space and the functionality. On the top level, several open areas can be used as a dwelling and one level above there is access to a small rooftop terrace. This building represents a great investment opportunity in a very sought-after location.

## Orientation

South West

Condition **✓** Good Renovation Required Views Mountain **✓** Urban ✓ Street

**Features** 

Private Terrace

Utilities Electricity

Drinkable Water