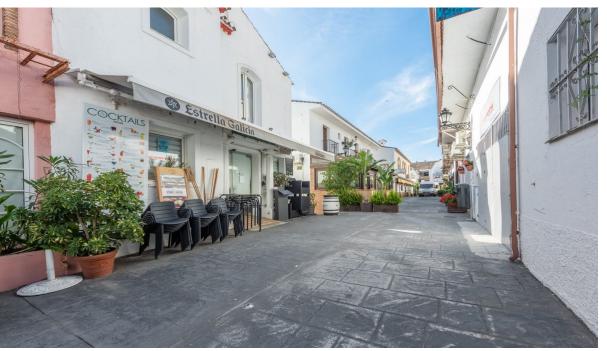

Unique building in the center of Benahavís village, next to Los Abanicos restaurant. This building has a commercial premise on the main level being used as a bar. This level enjoys a glazed terrace at the back of the building with great views and can also use the main street of Benahavís to have more tables. There's an underground level with more than 50 sqm to use and it offers several options to maximize the space and the functionality. On the top level, several open areas can be used as a dwelling and one level above there is access to a small rooftop terrace. This building represents a great investment opportunity in a very sought-after location.

Setting
Town
Village
Mountain Pueblo

Close To Golf

Close To Schools

Category Investment Resale