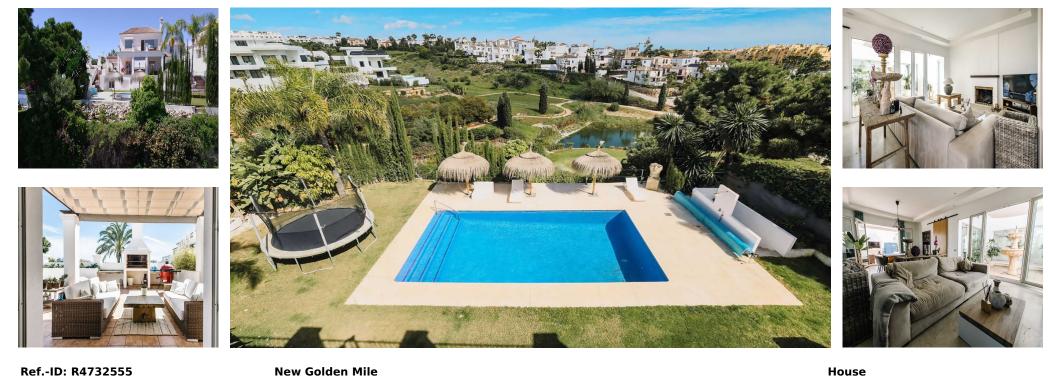

Sales - House - New Golden Mile 1.880.000€

www.arbatestates.com +34 606 84 36 45 +34 602 51 80 97 info@arbatestates.com

Ref.-ID: R4732555

5

House

998 m2

Stunning Frontline golf Detached villa in Selwo, Estepona. Spectacular villa in front line golf. It has 5 bedrooms and 5 bathrooms. Lovely Living room with fireplace. Very spacious and fully equipped kitchen. Terraces with open views to enjoy the fantastic climate of the Costa del Sol. Located between Marbella and Estepona it's the perfect location to escape the noise and crowds of the coast. Accessible golf with all the charm of a prestigious club. La Resina Golf Club offers a modern approach to the sport, whilst maintaining the quality and service expected from a golf club. Apt for all levels of player, experience nine challenging par 3's and enjoy great food and drink in a relaxed atmosphere.