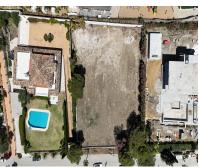

Sales - Plot - Benahavís 1.390.000€ www.arbatestates.com +34 606 84 36 45 +34 602 51 80 97 info@arbatestates.com

Ref.-ID: R4732693 Benahavís Plot

2133 m2

Explore a remarkable opportunity in El Paraíso, Benahavís, with this expansive 2,133 m2 plot. Offering the potential to build up to 900 m2, it includes an approved license and project, streamlining the path to your dream villa. Spanning a generous area, this plot located in the prestigious El Paraíso area provides ample space for your ideal home. Surrounded by the natural beauty of Benahavís, it offers a serene ambiance. With an approved license and project, this plot is ideal for investors or those envisioning their dream villa. The capacity to build up to 900 m2 allows for creative freedom in design, ensuring every detail aligns with your vision. Whether investing in Benahavís' thriving real estate market or crafting a bespoke residence, this plot is a compelling opportunity. Its prime location and development flexibility make it an attractive investment prospect. Seize the chance to invest or build your dream villa in El Paraíso, Benahavís. With its ample size, approved license, and prime location, this property sets the stage for luxurious living in Costa del Sol's sought-after locale.