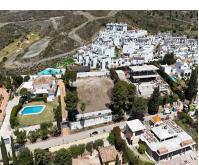

Sales - Plot - Benahavís 1.390.000€ www.arbatestates.com +34 606 84 36 45 +34 602 51 80 97 info@arbatestates.com

Ref.-ID: R4732693 Benahavís Plot

2133 m2

Explore a remarkable opportunity in El Paraíso, Benahavís, with this expansive 2,133 m2 plot. Offering the potential to build up to 900 m2, it includes an approved license and project, streamlining the path to your dream villa. Spanning a generous area, this plot located in the prestigious El Paraíso area provides ample space for your ideal home. Surrounded by the natural beauty of Benahavís, it offers a serene ambiance. With an approved license and project, this plot is ideal for investors or those envisioning their dream villa. The capacity to build up to 900 m2 allows for creative freedom in design, ensuring every detail aligns with your vision. Whether investing in Benahavís' thriving real estate market or crafting a bespoke residence, this plot is a compelling opportunity. Its prime location and development flexibility make it an attractive investment prospect. Seize the chance to invest or build your dream villa in El Paraíso, Benahavís. With its ample size, approved license, and prime location, this property sets the stage for luxurious living in Costa del Sol's sought-after locale.