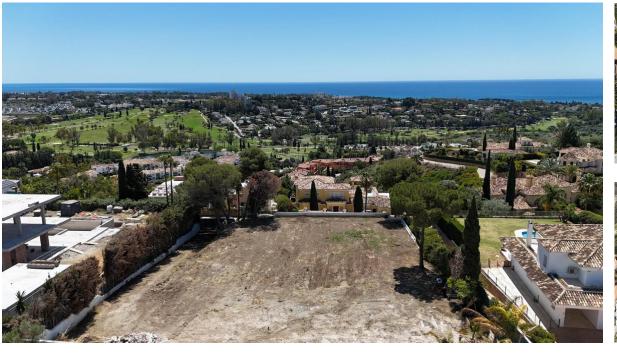

Sales - Plot - Benahavís 1.390.000€ www.arbatestates.com +34 606 84 36 45 +34 602 51 80 97 info@arbatestates.com

Ref.-ID: R4732693 Benahavís Plot

2133 m2

Explore a remarkable opportunity in El Paraíso, Benahavís, with this expansive 2,133 m2 plot. Offering the potential to build up to 900 m2, it includes an approved license and project, streamlining the path to your dream villa. Spanning a generous area, this plot located in the prestigious El Paraíso area provides ample space for your ideal home. Surrounded by the natural beauty of Benahavís, it offers a serene ambiance. With an approved license and project, this plot is ideal for investors or those envisioning their dream villa. The capacity to build up to 900 m2 allows for creative freedom in design, ensuring every detail aligns with your vision. Whether investing in Benahavís' thriving real estate market or crafting a bespoke residence, this plot is a compelling opportunity. Its prime location and development flexibility make it an attractive investment prospect. Seize the chance to invest or build your dream villa in El Paraíso, Benahavís. With its ample size, approved license, and prime location, this property sets the stage for luxurious living in Costa del Sol's sought-after locale.