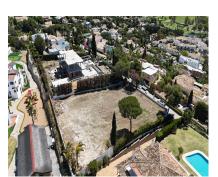

Sales - Plot - Benahavís 1.390.000€ www.arbatestates.com +34 606 84 36 45 +34 602 51 80 97 info@arbatestates.com

Ref.-ID: R4732693 Benahavís Plot

2133 m2

Explore a remarkable opportunity in El Paraíso, Benahavís, with this expansive 2,133 m2 plot. Offering the potential to build up to 900 m2, it includes an approved license and project, streamlining the path to your dream villa. Spanning a generous area, this plot located in the prestigious El Paraíso area provides ample space for your ideal home. Surrounded by the natural beauty of Benahavís, it offers a serene ambiance. With an approved license and project, this plot is ideal for investors or those envisioning their dream villa. The capacity to build up to 900 m2 allows for creative freedom in design, ensuring every detail aligns with your vision. Whether investing in Benahavís' thriving real estate market or crafting a bespoke residence, this plot is a compelling opportunity. Its prime location and development flexibility make it an attractive investment prospect. Seize the chance to invest or build your dream villa in El Paraíso, Benahavís. With its ample size, approved license, and prime location, this property sets the stage for luxurious living in Costa del Sol's sought-after locale.