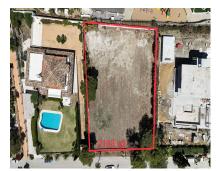

Sales - Plot - Benahavís 1.390.000€ www.arbatestates.com +34 606 84 36 45 +34 602 51 80 97 info@arbatestates.com

Ref.-ID: R4732693 Benahavís Plot

2133 m2

Explore a remarkable opportunity in El Paraíso, Benahavís, with this expansive 2,133 m2 plot. Offering the potential to build up to 900 m2, it includes an approved license and project, streamlining the path to your dream villa. Spanning a generous area, this plot located in the prestigious El Paraíso area provides ample space for your ideal home. Surrounded by the natural beauty of Benahavís, it offers a serene ambiance. With an approved license and project, this plot is ideal for investors or those envisioning their dream villa. The capacity to build up to 900 m2 allows for creative freedom in design, ensuring every detail aligns with your vision. Whether investing in Benahavís' thriving real estate market or crafting a bespoke residence, this plot is a compelling opportunity. Its prime location and development flexibility make it an attractive investment prospect. Seize the chance to invest or build your dream villa in El Paraíso, Benahavís. With its ample size, approved license, and prime location, this property sets the stage for luxurious living in Costa del Sol's sought-after locale.