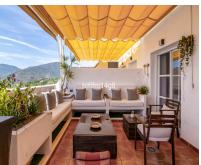

Introducing this remarkable duplex penthouse boasting breathtaking views in a serene yet convenient location, offering the perfect blend of tranquillity and accessibility! This is a 2 bedroom property for sale. Step into the main entrance and you'll be greeted by a hallway. Directly ahead, discover a bedroom with a small balcony, with a guest toilet sitting conveniently to the right. To the left, an open plan living, dining, and kitchen area awaits. This level also grants access to a generous terrace offering panoramic vistas of the lake and sea. Ascend the stairs from the terrace to unveil a rooftop oasis complete with a BBQ area, lounge, and unparalleled views. Descending to the lower floor, you'll find a second bedroom with an accompanying bathroom. This level also features a delightful terrace, perfect for soaking in the scenery. This property boasts impressive outdoor terrace space, ideal for those who relish alfresco living. Guests can indulge in nearby cycling or explore the lush garden surroundings. The community area is replete with two swimming pools and a children's pool, offering ample opportunities for relaxation and recreation. Situated on the Istán road between Km 6 and 7, this property enjoys a peaceful setting while remaining just moments away from the vibrant amenities of Puerto Banús. With supermarkets a mere 8-minute drive away, convenience is at your doorstep.

Rubbish: 100 EUR / year

Covered Terrace
Fitted Wardrobes

Private Terrace Solarium

Storage Room
Marble Flooring
Barbeque