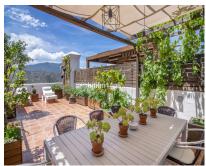

Introducing this remarkable duplex penthouse boasting breathtaking views in a serene yet convenient location, offering the perfect blend of tranquillity and accessibility! This is a 2 bedroom property for sale. Step into the main entrance and you'll be greeted by a hallway. Directly ahead, discover a bedroom with a small balcony, with a guest toilet sitting conveniently to the right. To the left, an open plan living, dining, and kitchen area awaits. This level also grants access to a generous terrace offering panoramic vistas of the lake and sea. Ascend the stairs from the terrace to unveil a rooftop oasis complete with a BBQ area, lounge, and unparalleled views. Descending to the lower floor, you'll find a second bedroom with an accompanying bathroom. This level also features a delightful terrace, perfect for soaking in the scenery. This property boasts impressive outdoor terrace space, ideal for those who relish alfresco living. Guests can indulge in nearby cycling or explore the lush garden surroundings. The community area is replete with two swimming pools and a children's pool, offering ample opportunities for relaxation and recreation. Situated on the Istán road between Km 6 and 7, this property enjoys a peaceful setting while remaining just moments away from the vibrant amenities of Puerto Banús. With supermarkets a mere 8-minute drive away, convenience is at your doorstep.

Rubbish: 100 EUR / year

Covered Terrace
Fitted Wardrobes

Private Terrace Solarium

Storage Room
Marble Flooring
Barbeque