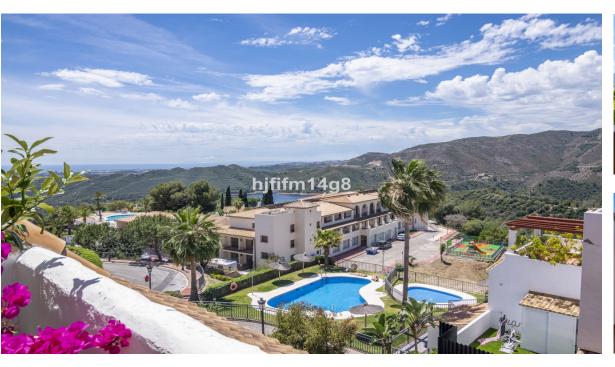

Introducing this remarkable duplex penthouse boasting breathtaking views in a serene yet convenient location, offering the perfect blend of tranquillity and accessibility! This is a 2 bedroom property for sale. Step into the main entrance and you'll be greeted by a hallway. Directly ahead, discover a bedroom with a small balcony, with a guest toilet sitting conveniently to the right. To the left, an open plan living, dining, and kitchen area awaits. This level also grants access to a generous terrace offering panoramic vistas of the lake and sea. Ascend the stairs from the terrace to unveil a rooftop oasis complete with a BBQ area, lounge, and unparalleled views. Descending to the lower floor, you'll find a second bedroom with an accompanying bathroom. This level also features a delightful terrace, perfect for soaking in the scenery. This property boasts impressive outdoor terrace space, ideal for those who relish alfresco living. Guests can indulge in nearby cycling or explore the lush garden surroundings. The community area is replete with two swimming pools and a children's pool, offering ample opportunities for relaxation and recreation. Situated on the Istán road between Km 6 and 7, this property enjoys a peaceful setting while remaining just moments away from the vibrant amenities of Puerto Banús. With supermarkets a mere 8-minute drive away, convenience is at your doorstep.