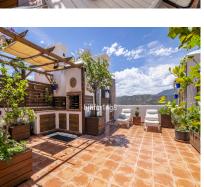

Introducing this remarkable duplex penthouse boasting breathtaking views in a serene yet convenient location, offering the perfect blend of tranquillity and accessibility! This is a 2 bedroom property for sale. Step into the main entrance and you'll be greeted by a hallway. Directly ahead, discover a bedroom with a small balcony, with a guest toilet sitting conveniently to the right. To the left, an open plan living, dining, and kitchen area awaits. This level also grants access to a generous terrace offering panoramic vistas of the lake and sea. Ascend the stairs from the terrace to unveil a rooftop oasis complete with a BBQ area, lounge, and unparalleled views. Descending to the lower floor, you'll find a second bedroom with an accompanying bathroom. This level also features a delightful terrace, perfect for soaking in the scenery. This property boasts impressive outdoor terrace space, ideal for those who relish alfresco living. Guests can indulge in nearby cycling or explore the lush garden surroundings. The community area is replete with two swimming pools and a children's pool, offering ample opportunities for relaxation and recreation. Situated on the Istán road between Km 6 and 7, this property enjoys a peaceful setting while remaining just moments away from the vibrant amenities of Puerto Banús. With supermarkets a mere 8-minute drive away, convenience is at your doorstep.

Rubbish: 100 EUR / year

Covered Terrace
Fitted Wardrobes

Private Terrace Solarium

Storage Room
Marble Flooring
Barbeque