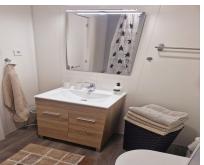

Rubbish: 164 EUR / year

2

2

**Apartment** 

70 m2

Middle Floor Apartment, Benalmadena Costa, Costa del Sol. 2 Bedrooms, 2 Bathrooms, Built 70 m². Setting: Close To Port, Close To Shops, Close To Sea, Close To Town, Close To Schools, Urbanisation. Orientation: South East. Condition: Recently Renovated. Pool: Communal. Views: Garden. Features: Lift, Fitted Wardrobes, Near Transport, WiFi, Bar, 24 Hour Reception. Furniture: Fully Furnished. Kitchen: Fully Fitted. Garden: Communal. Security: 24 Hour Security. Parking: Open, Communal. Utilities: Electricity. Category: Investment.