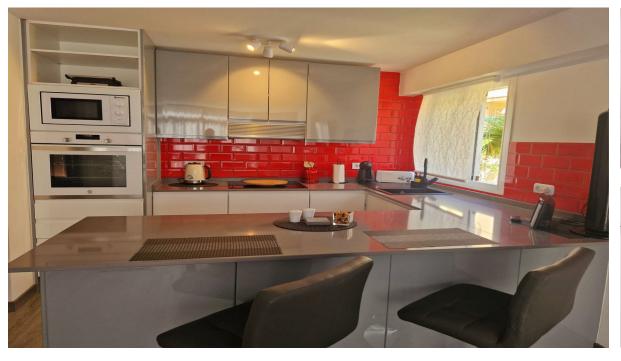

Rubbish: 164 EUR / year

2

2

**Apartment** 

70 m2

Middle Floor Apartment, Benalmadena Costa, Costa del Sol. 2 Bedrooms, 2 Bathrooms, Built 70 m². Setting: Close To Port, Close To Shops, Close To Sea, Close To Town, Close To Schools, Urbanisation. Orientation: South East. Condition: Recently Renovated. Pool: Communal. Views: Garden. Features: Lift, Fitted Wardrobes, Near Transport, WiFi, Bar, 24 Hour Reception. Furniture: Fully Furnished. Kitchen: Fully Fitted. Garden: Communal. Security: 24 Hour Security. Parking: Open, Communal. Utilities: Electricity. Category: Investment.