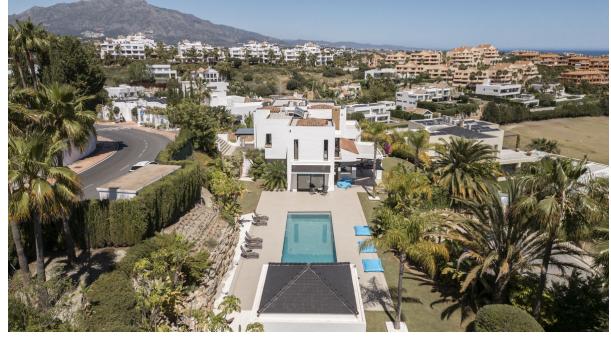

2032 m2

This stunning villa is situated in the prestigious and tranquil area of La Alqueria, offering incredible open sea views from all levels. The property boasts a modern design with high-quality finishes and a spacious layout, featuring generous living areas and multiple terraces. The interior includes open-plan living and dining areas, spacious kitchen, luxurious bathrooms, and multiple bedrooms, many with en-suite bathrooms. The outdoor amenities are equally impressive, with expansive terraces perfect for dining and lounging, a private pool with Mediterranean views, and landscaped gardens. Additional benefits include secure garage parking, an advanced security system, and close proximity to golf courses, beaches, and the vibrant town of Benahavis. This villa offers an unparalleled lifestyle of luxury and comfort with stunning sea views. --- \*\*Contact Us Today for More Information\*\*