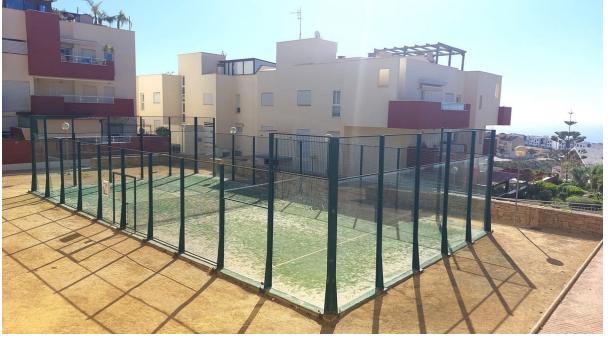

69 m2

Middle Floor Apartment, Benalmadena Costa, Costa del Sol. 2 Bedrooms, 1 Bathroom, Built 69 m², Terrace 11 m². Setting: Close To Golf, Close To Town, Urbanisation. Orientation: South East. Condition: Good. Pool: Communal, Children's Pool. Climate Control: Pre Installed A/C. Views: Sea, Mountain, Panoramic. Features: Covered Terrace, Lift, Fitted Wardrobes, Near Transport, Private Terrace, Paddle Tennis, Access for people with reduced mobility, Courtesy Bus. Furniture: Not Furnished. Kitchen: Fully Fitted. Security: Gated Complex, Entry Phone. Parking: Underground, Garage, Covered, Private. Utilities: Electricity, Gas. Category: Reduced.

## Orientation Setting Close To Golf South East Close To Town Urbanisation Furniture Features ✓ Not Furnished Covered Terrace Lift Fitted Wardrobes ✓ Near Transport ✓ Private Terrace ✓ Paddle Tennis Access for people with reduced mobility Courtesy Bus Category