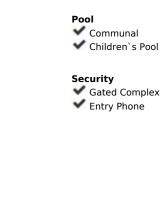

69 m2

Middle Floor Apartment, Benalmadena Costa, Costa del Sol. 2 Bedrooms, 1 Bathroom, Built 69 m², Terrace 11 m². Setting: Close To Golf, Close To Town, Urbanisation. Orientation: South East. Condition: Good. Pool: Communal, Children's Pool. Climate Control: Pre Installed A/C. Views: Sea, Mountain, Panoramic. Features: Covered Terrace, Lift, Fitted Wardrobes, Near Transport, Private Terrace, Paddle Tennis, Access for people with reduced mobility, Courtesy Bus. Furniture: Not Furnished. Kitchen: Fully Fitted. Security: Gated Complex, Entry Phone. Parking: Underground, Garage, Covered, Private. Utilities: Electricity, Gas. Category: Reduced.