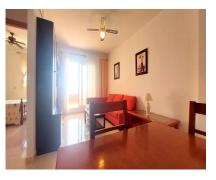

69 m2

Middle Floor Apartment, Benalmadena Costa, Costa del Sol. 2 Bedrooms, 1 Bathroom, Built 69 m², Terrace 11 m². Setting: Close To Golf, Close To Town, Urbanisation. Orientation: South East. Condition: Good. Pool: Communal, Children's Pool. Climate Control: Pre Installed A/C. Views: Sea, Mountain, Panoramic. Features: Covered Terrace, Lift, Fitted Wardrobes, Near Transport, Private Terrace, Paddle Tennis, Access for people with reduced mobility, Courtesy Bus. Furniture: Not Furnished. Kitchen: Fully Fitted. Security: Gated Complex, Entry Phone. Parking: Underground, Garage, Covered, Private. Utilities: Electricity, Gas. Category: Reduced.