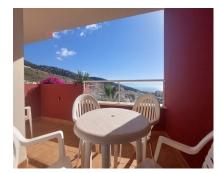

69 m2

Middle Floor Apartment, Benalmadena Costa, Costa del Sol. 2 Bedrooms, 1 Bathroom, Built 69 m², Terrace 11 m². Setting: Close To Golf, Close To Town, Urbanisation. Orientation: South East. Condition: Good. Pool: Communal, Children's Pool. Climate Control: Pre Installed A/C. Views: Sea, Mountain, Panoramic. Features: Covered Terrace, Lift, Fitted Wardrobes, Near Transport, Private Terrace, Paddle Tennis, Access for people with reduced mobility, Courtesy Bus. Furniture: Not Furnished. Kitchen: Fully Fitted. Security: Gated Complex, Entry Phone. Parking: Underground, Garage, Covered, Private. Utilities: Electricity, Gas. Category: Reduced.