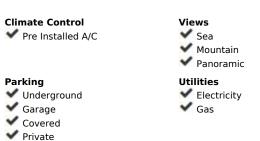

69 m2

Middle Floor Apartment, Benalmadena Costa, Costa del Sol. 2 Bedrooms, 1 Bathroom, Built 69 m², Terrace 11 m². Setting: Close To Golf, Close To Town, Urbanisation. Orientation: South East. Condition: Good. Pool: Communal, Children's Pool. Climate Control: Pre Installed A/C. Views: Sea, Mountain, Panoramic. Features: Covered Terrace, Lift, Fitted Wardrobes, Near Transport, Private Terrace, Paddle Tennis, Access for people with reduced mobility, Courtesy Bus. Furniture: Not Furnished. Kitchen: Fully Fitted. Security: Gated Complex, Entry Phone. Parking: Underground, Garage, Covered, Private. Utilities: Electricity, Gas. Category: Reduced.