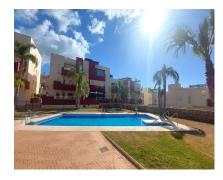

69 m2

Middle Floor Apartment, Benalmadena Costa, Costa del Sol. 2 Bedrooms, 1 Bathroom, Built 69 m², Terrace 11 m². Setting: Close To Golf, Close To Town, Urbanisation. Orientation: South East. Condition: Good. Pool: Communal, Children's Pool. Climate Control: Pre Installed A/C. Views: Sea, Mountain, Panoramic. Features: Covered Terrace, Lift, Fitted Wardrobes, Near Transport, Private Terrace, Paddle Tennis, Access for people with reduced mobility, Courtesy Bus. Furniture: Not Furnished. Kitchen: Fully Fitted. Security: Gated Complex, Entry Phone. Parking: Underground, Garage, Covered, Private. Utilities: Electricity, Gas. Category: Reduced.