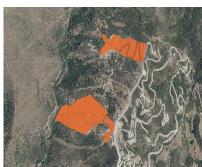

## 50680 m2

One expansive plot has just become available in the highly sought-after Monte Mayor area. Surrounded by stunning modern villas and breathtaking landscapes, these plot presents a perfect opportunity for discerning investors. Key Features: Prime Location: Nestled in an area renowned for its beauty and exclusivity. Infrastructure Ready: All essential utilities, including electricity, water, and road access, are conveniently located nearby and ready for connection. Spectacular Views: Enjoy unparalleled views of the mountains and the sea, with a desirable southwest orientation. Don't miss out on this rare chance to invest in one of the most coveted areas, where luxury and natural beauty blend seamlessly.