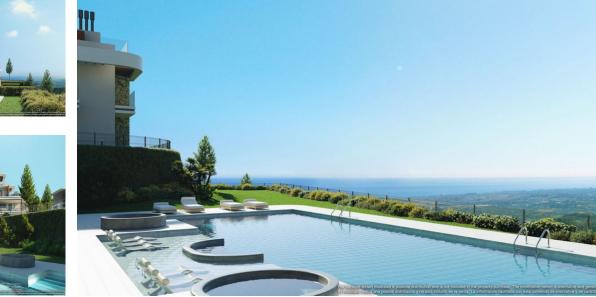

264 m2

In Real de La Quinta represents a significant elevation in the concept, quality and lifestyle within the resort. The contemporary design captures the sensations this prime location engenders whilst the natural materials used throughout the construction create a powerful connection with the natural surroundings. Enebros encapsulates everything that represents the best of Real de La Quinta Residential Country Club Resort taken to new heights. A beautiful corner apartment located on the ground floor located in Benahavis Real de La Quinta, with the highest qualities, a beautiful private garden with southwest orientation where you can enjoy the incredible views of the sea, surrounded by the beautiful mountain of the Sierra de Las Nieves, National Park. It has a large living room with a very large window (from floor to ceiling), an open Bulthaup brand kitchen fully equipped with Miele appliances, an integrated fireplace, a separate laundry room, home automation, underfloor heating, 3 large bedrooms, the master bedroom with en-suite bathroom and connected to the garden with private pool, 2 bathrooms and guest toilet. The community in which it is located offers a community pool and gardens where you can enjoy the sunny weather. Perfectly located in one of the most exclusive areas of the Costa del Sol, from its dominant position you enjoy panoramic views of the coast and the Mediterranean extending to the Atlas Mountains of Morocco. Just 10 minutes by car from the golf valley, 15 minutes from the beaches and Puerto Banús.