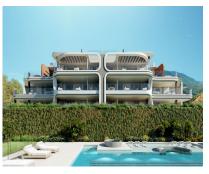

264 m2

In Real de La Quinta represents a significant elevation in the concept, quality and lifestyle within the resort. The contemporary design captures the sensations this prime location engenders whilst the natural materials used throughout the construction create a powerful connection with the natural surroundings. Enebros encapsulates everything that represents the best of Real de La Quinta Residential Country Club Resort taken to new heights. A beautiful corner apartment located on the ground floor located in Benahavis Real de La Quinta, with the highest qualities, a beautiful private garden with southwest orientation where you can enjoy the incredible views of the sea, surrounded by the beautiful mountain of the Sierra de Las Nieves, National Park. It has a large living room with a very large window (from floor to ceiling), an open Bulthaup brand kitchen fully equipped with Miele appliances, an integrated fireplace, a separate laundry room, home automation, underfloor heating, 3 large bedrooms, the master bedroom with en-suite bathroom and connected to the garden with private pool, 2 bathrooms and guest toilet. The community in which it is located offers a community pool and gardens where you can enjoy the sunny weather. Perfectly located in one of the most exclusive areas of the Costa del Sol, from its dominant position you enjoy panoramic views of the coast and the Mediterranean extending to the Atlas Mountains of Morocco. Just 10 minutes by car from the golf valley, 15 minutes from the beaches and Puerto Banús.