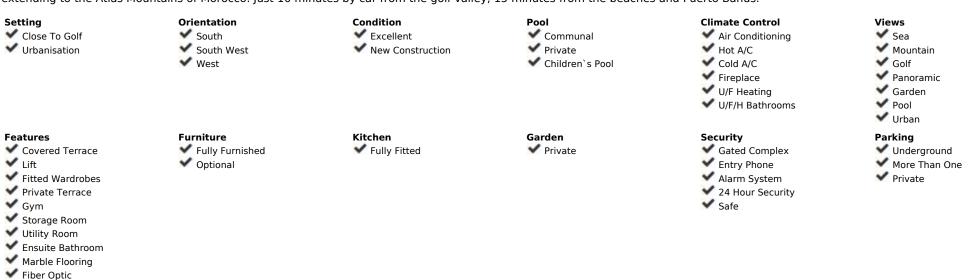

264 m2

In Real de La Quinta represents a significant elevation in the concept, quality and lifestyle within the resort. The contemporary design captures the sensations this prime location engenders whilst the natural materials used throughout the construction create a powerful connection with the natural surroundings. Enebros encapsulates everything that represents the best of Real de La Quinta Residential Country Club Resort taken to new heights. A beautiful corner apartment located on the ground floor located in Benahavis Real de La Quinta, with the highest qualities, a beautiful private garden with southwest orientation where you can enjoy the incredible views of the sea, surrounded by the beautiful mountain of the Sierra de Las Nieves, National Park. It has a large living room with a very large window (from floor to ceiling), an open Bulthaup brand kitchen fully equipped with Miele appliances, an integrated fireplace, a separate laundry room, home automation, underfloor heating, 3 large bedrooms, the master bedroom with en-suite bathroom and connected to the garden with private pool, 2 bathrooms and guest toilet. The community in which it is located offers a community pool and gardens where you can enjoy the sunny weather. Perfectly located in one of the most exclusive areas of the Costa del Sol, from its dominant position you enjoy panoramic views of the coast and the Mediterranean extending to the Atlas Mountains of Morocco. Just 10 minutes by car from the golf valley, 15 minutes from the beaches and Puerto Banús.