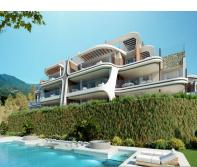

264 m2

In Real de La Quinta represents a significant elevation in the concept, quality and lifestyle within the resort. The contemporary design captures the sensations this prime location engenders whilst the natural materials used throughout the construction create a powerful connection with the natural surroundings. Enebros encapsulates everything that represents the best of Real de La Quinta Residential Country Club Resort taken to new heights. A beautiful corner apartment located on the ground floor located in Benahavis Real de La Quinta, with the highest qualities, a beautiful private garden with southwest orientation where you can enjoy the incredible views of the sea, surrounded by the beautiful mountain of the Sierra de Las Nieves, National Park. It has a large living room with a very large window (from floor to ceiling), an open Bulthaup brand kitchen fully equipped with Miele appliances, an integrated fireplace, a separate laundry room, home automation, underfloor heating, 3 large bedrooms, the master bedroom with en-suite bathroom and connected to the garden with private pool, 2 bathrooms and guest toilet. The community in which it is located offers a community pool and gardens where you can enjoy the sunny weather. Perfectly located in one of the most exclusive areas of the Costa del Sol, from its dominant position you enjoy panoramic views of the coast and the Mediterranean extending to the Atlas Mountains of Morocco. Just 10 minutes by car from the golf valley, 15 minutes from the beaches and Puerto Banús.