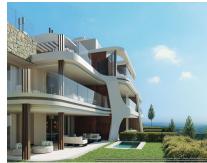

264 m2

In Real de La Quinta represents a significant elevation in the concept, quality and lifestyle within the resort. The contemporary design captures the sensations this prime location engenders whilst the natural materials used throughout the construction create a powerful connection with the natural surroundings. Enebros encapsulates everything that represents the best of Real de La Quinta Residential Country Club Resort taken to new heights. A beautiful corner apartment located on the ground floor located in Benahavis Real de La Quinta, with the highest qualities, a beautiful private garden with southwest orientation where you can enjoy the incredible views of the sea, surrounded by the beautiful mountain of the Sierra de Las Nieves, National Park. It has a large living room with a very large window (from floor to ceiling), an open Bulthaup brand kitchen fully equipped with Miele appliances, an integrated fireplace, a separate laundry room, home automation, underfloor heating, 3 large bedrooms, the master bedroom with en-suite bathroom and connected to the garden with private pool, 2 bathrooms and guest toilet. The community in which it is located offers a community pool and gardens where you can enjoy the sunny weather. Perfectly located in one of the most exclusive areas of the Costa del Sol, from its dominant position you enjoy panoramic views of the coast and the Mediterranean extending to the Atlas Mountains of Morocco. Just 10 minutes by car from the golf valley, 15 minutes from the beaches and Puerto Banús.