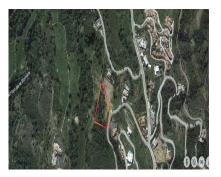

Sales - Plot - Benahavís 695.000€ www.arbatestates.com +34 606 84 36 45 +34 602 51 80 97 info@arbatestates.com

Ref.-ID: R4742425 Benahavís Plot

3553 m2

Monte Mayor: Big plot with Project and Licence ready to built. This plot is in the perfect setting to build a villa overlooking the green mountains of Benahavis, Landscape and Sea. Monte Mayor is a gated urbanization, surrounded by green mountains, it is the ideal place to live as a family and get away from the hustle and bustle of the coast, but also only 15min by car from Puerto Banus and the village of Benahavis, the gastronomic jewel of the Costa del Sol