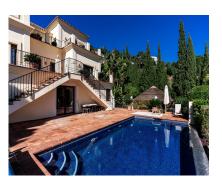

Monte mayor ,Detached Villa, Benahavís, Costa del Sol. 6 Bedrooms, 6 Bathrooms, Built 390 m², Terrace 150 m², Garden/Plot 2000 m². Setting: Mountain Pueblo, Close To Golf, Close To Forest, Urbanisation. Orientation: East. Condition: Excellent. Pool: Private. Climate Control: Air Conditioning, U/F Heating. Views: Sea, Mountain, Country, Forest. Features: Covered Terrace, Fitted Wardrobes, Private Terrace, WiFi, Sauna, Games Room, Storage Room, Ensuite Bathroom, Barbeque, Basement. Furniture: Fully Furnished. Kitchen: Fully Fitted. Garden: Private. Security: Gated Complex, 24 Hour Security. Utilities: Electricity, Telephone.