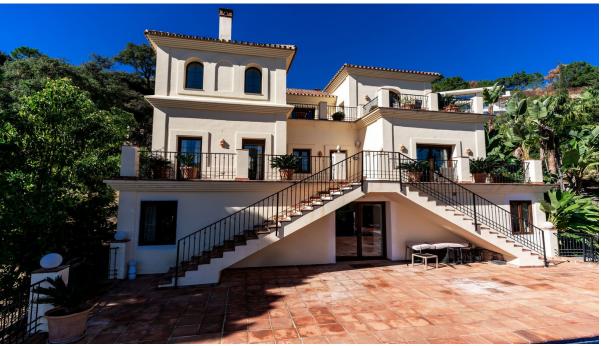

Monte mayor ,Detached Villa, Benahavís, Costa del Sol. 6 Bedrooms, 6 Bathrooms, Built 390 m², Terrace 150 m², Garden/Plot 2000 m². Setting: Mountain Pueblo, Close To Golf, Close To Forest, Urbanisation. Orientation: East. Condition: Excellent. Pool: Private. Climate Control: Air Conditioning, U/F Heating. Views: Sea, Mountain, Country, Forest. Features: Covered Terrace, Fitted Wardrobes, Private Terrace, WiFi, Sauna, Games Room, Storage Room, Ensuite Bathroom, Barbeque, Basement. Furniture: Fully Furnished. Kitchen: Fully Fitted. Garden: Private. Security: Gated Complex, 24 Hour Security. Utilities: Electricity, Telephone.