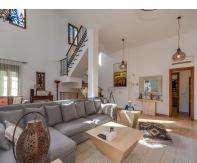

Sales - House - Benahavís 1.700.000€ www.arbatestates.com +34 606 84 36 45 +34 602 51 80 97 info@arbatestates.com

Ref.-ID: R4742548

Benahavís

House

6

6

390 m2

2000 m2

Monte mayor ,Detached Villa, Benahavís, Costa del Sol. 6 Bedrooms, 6 Bathrooms, Built 390 m², Terrace 150 m², Garden/Plot 2000 m². Setting: Mountain Pueblo, Close To Golf, Close To Forest, Urbanisation. Orientation: East. Condition: Excellent. Pool: Private. Climate Control: Air Conditioning, U/F Heating. Views: Sea, Mountain, Country, Forest. Features: Covered Terrace, Fitted Wardrobes, Private Terrace, WiFi, Sauna, Games Room, Storage Room, Ensuite Bathroom, Barbeque, Basement. Furniture: Fully Furnished. Kitchen: Fully Fitted. Garden: Private. Security: Gated Complex, 24 Hour Security. Utilities: Electricity, Telephone.