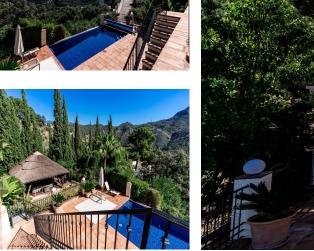

Monte mayor ,Detached Villa, Benahavís, Costa del Sol. 6 Bedrooms, 6 Bathrooms, Built 390 m², Terrace 150 m², Garden/Plot 2000 m². Setting: Mountain Pueblo, Close To Golf, Close To Forest, Urbanisation. Orientation: East. Condition: Excellent. Pool: Private. Climate Control: Air Conditioning, U/F Heating. Views: Sea, Mountain, Country, Forest. Features: Covered Terrace, Fitted Wardrobes, Private Terrace, WiFi, Sauna, Games Room, Storage Room, Ensuite Bathroom, Barbeque, Basement. Furniture: Fully Furnished. Kitchen: Fully Fitted. Garden: Private. Security: Gated Complex, 24 Hour Security. Utilities: Electricity, Telephone.

## Condition Setting Orientation Pool **Climate Control** Views Mountain Pueblo East **✓** Private **✓** Sea Excellent Air Conditioning **✓** Mountain Close To Golf U/F Heating Country Close To Forest Forest Urbanisation Kitchen Furniture Garden Security Utilities Features Private Electricity Covered Terrace Fully Furnished Fully Fitted Gated Complex 24 Hour Security **Telephone** Fitted Wardrobes ✓ Private Terrace