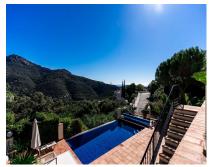

Sales - House - Benahavís 1.700.000€ www.arbatestates.com +34 606 84 36 45 +34 602 51 80 97 info@arbatestates.com

Ref.-ID: R4742548

Benahavís

House

6

6

390 m2

2000 m2

Monte mayor ,Detached Villa, Benahavís, Costa del Sol. 6 Bedrooms, 6 Bathrooms, Built 390 m², Terrace 150 m², Garden/Plot 2000 m². Setting: Mountain Pueblo, Close To Golf, Close To Forest, Urbanisation. Orientation: East. Condition: Excellent. Pool: Private. Climate Control: Air Conditioning, U/F Heating. Views: Sea, Mountain, Country, Forest. Features: Covered Terrace, Fitted Wardrobes, Private Terrace, WiFi, Sauna, Games Room, Storage Room, Ensuite Bathroom, Barbeque, Basement. Furniture: Fully Furnished. Kitchen: Fully Fitted. Garden: Private. Security: Gated Complex, 24 Hour Security. Utilities: Electricity, Telephone.