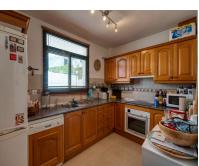

=

3

House

177 m2

Semi detached townhouse close to the center of Benalmadena. A carport next to the main entrance. On the main floor are the kitchen, bedroom with en-suite bathroom, loungedining with access to a covered terrace that is partly glaze in and a guest toilet. Very good sea views from this level. On the upper floor is the solarium with even better sea views and a BBQ area. On the lower level are two bedrooms that share a bathroom and a very large bedroom with en-suite bathroom. Laundry room. The bedrooms on the lower leven all have access to the garden/terrace.

## Setting Orientation Condition Close To Shops **✓** Good South East Close To Town Close To Schools Urbanisation **Furniture** Kitchen **Features** ✓ Covered Terrace ✓ Not Furnished Fully Fitted Fitted Wardrobes Private Terrace Solarium ✓ Storage Room ✓ Utility Room Ensuite Bathroom Barbeque ✓ Double Glazing Fiber Optic Category Utilities Electricity Resale ✓ Drinkable Water Telephone