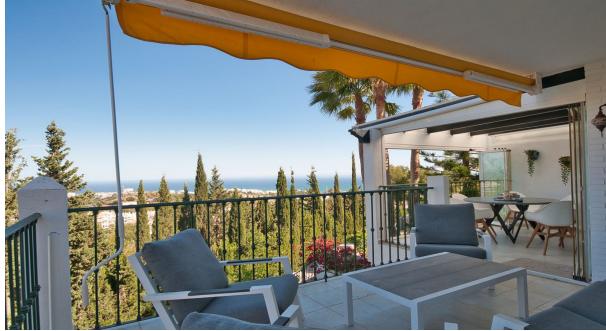

=

3

House

177 m2

Semi detached townhouse close to the center of Benalmadena. A carport next to the main entrance. On the main floor are the kitchen, bedroom with en-suite bathroom, loungedining with access to a covered terrace that is partly glaze in and a guest toilet. Very good sea views from this level. On the upper floor is the solarium with even better sea views and a BBQ area. On the lower level are two bedrooms that share a bathroom and a very large bedroom with en-suite bathroom. Laundry room. The bedrooms on the lower leven all have access to the garden/terrace.

## Setting Orientation Condition Close To Shops **✓** Good South East Close To Town Close To Schools Urbanisation **Furniture** Kitchen **Features** ✓ Covered Terrace ✓ Not Furnished Fully Fitted Fitted Wardrobes Private Terrace Solarium ✓ Storage Room ✓ Utility Room Ensuite Bathroom Barbeque ✓ Double Glazing Fiber Optic Category Utilities Electricity Resale ✓ Drinkable Water Telephone