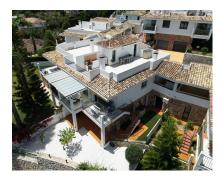

## Sales - House - Benalmadena 590.000€

www.arbatestates.com +34 606 84 36 45 +34 602 51 80 97 info@arbatestates.com

Ref.-ID: R4743100

IBI: 915 EUR / year

Benalmadena

Rubbish: 190 EUR / year

han.

1

=

3

House

177 m2

Semi detached townhouse close to the center of Benalmadena. A carport next to the main entrance. On the main floor are the kitchen, bedroom with en-suite bathroom, loungedining with access to a covered terrace that is partly glaze in and a guest toilet. Very good sea views from this level. On the upper floor is the solarium with even better sea views and a BBQ area. On the lower level are two bedrooms that share a bathroom and a very large bedroom with en-suite bathroom. Laundry room. The bedrooms on the lower leven all have access to the garden/terrace.