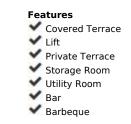

Commercial

250 m2

This charming restaurant, located near the beach and facing southeast, offers a unique dining experience overlooking the garden, the beach, the harbor, and the square, Recently refurbished and in good condition, this establishment is ready to operate and receive clients in an exclusive environment. The restaurant has a design that takes full advantage of its privileged location. The glazed terrace and the covered terrace provide versatile spaces to enjoy the partial sea views and the outdoor ambiance. In addition, the private terrace and sun terraces allow diners to enjoy the Mediterranean climate in a relaxing environment. Notable features of the restaurant include hot/cold air conditioning, ensuring a comfortable environment all year round, and pre-installation for an alarm that provides an additional level of security. The property also has a large storage room and a basement, offering ample storage space. The kitchen is equipped with a barbecue and a wine cellar, perfect for the preparation of a variety of dishes and drinks that can attract a diverse clientele. The restaurant also features a bar, creating a social space where quests can relax and enjoy their favorite drinks. The property is surrounded by an easily maintained garden with fruit trees, adding a natural and attractive touch to the environment. In addition, the proximity to entertainment and shopping areas, only 5-10 minutes away, makes this restaurant a convenient option for both locals and tourists. The restaurant has very good access, which facilitates the arrival of customers and suppliers. There is also the possibility of expansion, which offers opportunities to increase capacity or add new service areas according to business needs. In addition to its business appeal, this property is an excellent investment due to its location in an exclusive complex and its potential to attract a steady clientele. The garage space and laundry room are additional amenities that add to the functionality of the establishment. In summary, this restaurant near the beach is an exceptional opportunity for entrepreneurs and investors. With its spectacular views, complete facilities, and prime location, it is poised to become a premier dining destination in the area, Restaurant, Near Beach, Facing: Southeast Views: Beach, Garden, Partial Sea, Port, Square Features: 5-10 minutes to shops, Air Conditioning, Air Conditioning Hot/Cold, Bar, Barbecue, Basement, Close to all Amenities, Condition - Good, Covered Terrace, Easily maintained gardens, Exclusive Development, Fruit Trees, Glazed Terrace, Investment Property, Large Storeroom, Laundry room, Lift, Near amenities, Possibility of extension, Pre-install Alarm, Private Terrace, Renovated, Restaurant, Safe, Space for Garage, Storage room, Sunny terraces, Terrace, Very Good Access, Wine Cellar