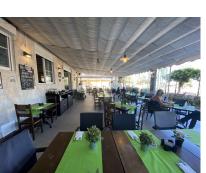

Commercial

250 m2

This charming restaurant, located near the beach and facing southeast, offers a unique dining experience overlooking the garden, the beach, the harbor, and the square, Recently refurbished and in good condition, this establishment is ready to operate and receive clients in an exclusive environment. The restaurant has a design that takes full advantage of its privileged location. The glazed terrace and the covered terrace provide versatile spaces to enjoy the partial sea views and the outdoor ambiance. In addition, the private terrace and sun terraces allow diners to enjoy the Mediterranean climate in a relaxing environment. Notable features of the restaurant include hot/cold air conditioning, ensuring a comfortable environment all year round, and pre-installation for an alarm that provides an additional level of security. The property also has a large storage room and a basement, offering ample storage space. The kitchen is equipped with a barbecue and a wine cellar, perfect for the preparation of a variety of dishes and drinks that can attract a diverse clientele. The restaurant also features a bar, creating a social space where quests can relax and enjoy their favorite drinks. The property is surrounded by an easily maintained garden with fruit trees, adding a natural and attractive touch to the environment. In addition, the proximity to entertainment and shopping areas, only 5-10 minutes away, makes this restaurant a convenient option for both locals and tourists. The restaurant has very good access, which facilitates the arrival of customers and suppliers. There is also the possibility of expansion, which offers opportunities to increase capacity or add new service areas according to business needs. In addition to its business appeal, this property is an excellent investment due to its location in an exclusive complex and its potential to attract a steady clientele. The garage space and laundry room are additional amenities that add to the functionality of the establishment. In summary, this restaurant near the beach is an exceptional opportunity for entrepreneurs and investors. With its spectacular views, complete facilities, and prime location, it is poised to become a premier dining destination in the area, Restaurant, Near Beach, Facing: Southeast Views: Beach, Garden, Partial Sea, Port, Square Features: 5-10 minutes to shops, Air Conditioning, Air Conditioning Hot/Cold, Bar, Barbecue, Basement, Close to all Amenities, Condition - Good, Covered Terrace, Easily maintained gardens, Exclusive Development, Fruit Trees, Glazed Terrace, Investment Property, Large Storeroom, Laundry room, Lift, Near amenities, Possibility of extension, Pre-install Alarm, Private Terrace, Renovated, Restaurant, Safe, Space for Garage, Storage room, Sunny terraces, Terrace, Very Good Access, Wine Cellar