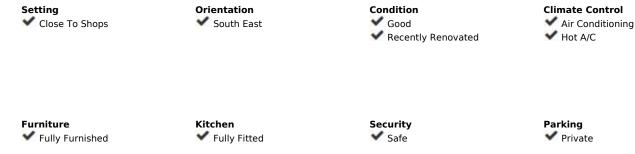

Commercial

250 m2

This charming restaurant, located near the beach and facing southeast, offers a unique dining experience overlooking the garden, the beach, the harbor, and the square, Recently refurbished and in good condition, this establishment is ready to operate and receive clients in an exclusive environment. The restaurant has a design that takes full advantage of its privileged location. The glazed terrace and the covered terrace provide versatile spaces to enjoy the partial sea views and the outdoor ambiance. In addition, the private terrace and sun terraces allow diners to enjoy the Mediterranean climate in a relaxing environment. Notable features of the restaurant include hot/cold air conditioning, ensuring a comfortable environment all year round, and pre-installation for an alarm that provides an additional level of security. The property also has a large storage room and a basement, offering ample storage space. The kitchen is equipped with a barbecue and a wine cellar, perfect for the preparation of a variety of dishes and drinks that can attract a diverse clientele. The restaurant also features a bar, creating a social space where quests can relax and enjoy their favorite drinks. The property is surrounded by an easily maintained garden with fruit trees, adding a natural and attractive touch to the environment. In addition, the proximity to entertainment and shopping areas, only 5-10 minutes away, makes this restaurant a convenient option for both locals and tourists. The restaurant has very good access, which facilitates the arrival of customers and suppliers. There is also the possibility of expansion, which offers opportunities to increase capacity or add new service areas according to business needs. In addition to its business appeal, this property is an excellent investment due to its location in an exclusive complex and its potential to attract a steady clientele. The garage space and laundry room are additional amenities that add to the functionality of the establishment. In summary, this restaurant near the beach is an exceptional opportunity for entrepreneurs and investors. With its spectacular views, complete facilities, and prime location, it is poised to become a premier dining destination in the area, Restaurant, Near Beach, Facing: Southeast Views: Beach, Garden, Partial Sea, Port, Square Features: 5-10 minutes to shops, Air Conditioning, Air Conditioning Hot/Cold, Bar, Barbecue, Basement, Close to all Amenities, Condition - Good, Covered Terrace, Easily maintained gardens, Exclusive Development, Fruit Trees, Glazed Terrace, Investment Property, Large Storeroom, Laundry room, Lift, Near amenities, Possibility of extension, Pre-install Alarm, Private Terrace, Renovated, Restaurant, Safe, Space for Garage, Storage room, Sunny terraces, Terrace, Very Good Access, Wine Cellar