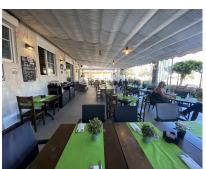

Commercial

250 m2

This charming restaurant, located near the beach and facing southeast, offers a unique dining experience overlooking the garden, the beach, the harbor, and the square, Recently refurbished and in good condition, this establishment is ready to operate and receive clients in an exclusive environment. The restaurant has a design that takes full advantage of its privileged location. The glazed terrace and the covered terrace provide versatile spaces to enjoy the partial sea views and the outdoor ambiance. In addition, the private terrace and sun terraces allow diners to enjoy the Mediterranean climate in a relaxing environment. Notable features of the restaurant include hot/cold air conditioning, ensuring a comfortable environment all year round, and pre-installation for an alarm that provides an additional level of security. The property also has a large storage room and a basement, offering ample storage space. The kitchen is equipped with a barbecue and a wine cellar, perfect for the preparation of a variety of dishes and drinks that can attract a diverse clientele. The restaurant also features a bar, creating a social space where quests can relax and enjoy their favorite drinks. The property is surrounded by an easily maintained garden with fruit trees, adding a natural and attractive touch to the environment. In addition, the proximity to entertainment and shopping areas, only 5-10 minutes away, makes this restaurant a convenient option for both locals and tourists. The restaurant has very good access, which facilitates the arrival of customers and suppliers. There is also the possibility of expansion, which offers opportunities to increase capacity or add new service areas according to business needs. In addition to its business appeal, this property is an excellent investment due to its location in an exclusive complex and its potential to attract a steady clientele. The garage space and laundry room are additional amenities that add to the functionality of the establishment. In summary, this restaurant near the beach is an exceptional opportunity for entrepreneurs and investors. With its spectacular views, complete facilities, and prime location, it is poised to become a premier dining destination in the area, Restaurant, Near Beach, Facing: Southeast Views: Beach, Garden, Partial Sea, Port, Square Features: 5-10 minutes to shops, Air Conditioning, Air Conditioning Hot/Cold, Bar, Barbecue, Basement, Close to all Amenities, Condition - Good, Covered Terrace, Easily maintained gardens, Exclusive Development, Fruit Trees, Glazed Terrace, Investment Property, Large Storeroom, Laundry room, Lift, Near amenities, Possibility of extension, Pre-install Alarm, Private Terrace, Renovated, Restaurant, Safe, Space for Garage, Storage room, Sunny terraces, Terrace, Very Good Access, Wine Cellar