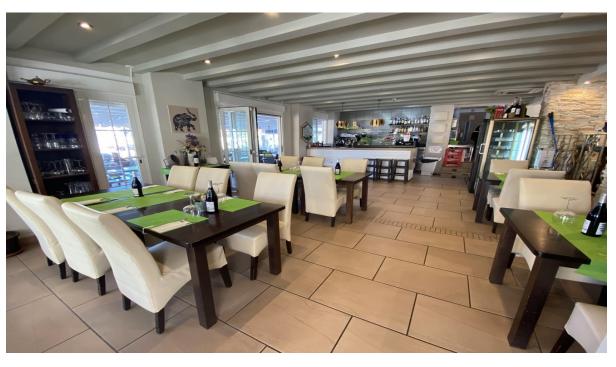

Commercial

250 m2

This charming restaurant, located near the beach and facing southeast, offers a unique dining experience overlooking the garden, the beach, the harbor, and the square, Recently refurbished and in good condition, this establishment is ready to operate and receive clients in an exclusive environment. The restaurant has a design that takes full advantage of its privileged location. The glazed terrace and the covered terrace provide versatile spaces to enjoy the partial sea views and the outdoor ambiance. In addition, the private terrace and sun terraces allow diners to enjoy the Mediterranean climate in a relaxing environment. Notable features of the restaurant include hot/cold air conditioning, ensuring a comfortable environment all year round, and pre-installation for an alarm that provides an additional level of security. The property also has a large storage room and a basement, offering ample storage space. The kitchen is equipped with a barbecue and a wine cellar, perfect for the preparation of a variety of dishes and drinks that can attract a diverse clientele. The restaurant also features a bar, creating a social space where quests can relax and enjoy their favorite drinks. The property is surrounded by an easily maintained garden with fruit trees, adding a natural and attractive touch to the environment. In addition, the proximity to entertainment and shopping areas, only 5-10 minutes away, makes this restaurant a convenient option for both locals and tourists. The restaurant has very good access, which facilitates the arrival of customers and suppliers. There is also the possibility of expansion, which offers opportunities to increase capacity or add new service areas according to business needs. In addition to its business appeal, this property is an excellent investment due to its location in an exclusive complex and its potential to attract a steady clientele. The garage space and laundry room are additional amenities that add to the functionality of the establishment. In summary, this restaurant near the beach is an exceptional opportunity for entrepreneurs and investors. With its spectacular views, complete facilities, and prime location, it is poised to become a premier dining destination in the area, Restaurant, Near Beach, Facing: Southeast Views: Beach, Garden, Partial Sea, Port, Square Features: 5-10 minutes to shops, Air Conditioning, Air Conditioning Hot/Cold, Bar, Barbecue, Basement, Close to all Amenities, Condition - Good, Covered Terrace, Easily maintained gardens, Exclusive Development, Fruit Trees, Glazed Terrace, Investment Property, Large Storeroom, Laundry room, Lift, Near amenities, Possibility of extension, Pre-install Alarm, Private Terrace, Renovated, Restaurant, Safe, Space for Garage, Storage room, Sunny terraces, Terrace, Very Good Access, Wine Cellar