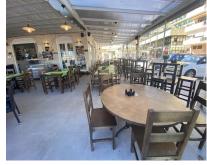

Commercial

250 m2

This charming restaurant, located near the beach and facing southeast, offers a unique dining experience overlooking the garden, the beach, the harbor, and the square, Recently refurbished and in good condition, this establishment is ready to operate and receive clients in an exclusive environment. The restaurant has a design that takes full advantage of its privileged location. The glazed terrace and the covered terrace provide versatile spaces to enjoy the partial sea views and the outdoor ambiance. In addition, the private terrace and sun terraces allow diners to enjoy the Mediterranean climate in a relaxing environment. Notable features of the restaurant include hot/cold air conditioning, ensuring a comfortable environment all year round, and pre-installation for an alarm that provides an additional level of security. The property also has a large storage room and a basement, offering ample storage space. The kitchen is equipped with a barbecue and a wine cellar, perfect for the preparation of a variety of dishes and drinks that can attract a diverse clientele. The restaurant also features a bar, creating a social space where quests can relax and enjoy their favorite drinks. The property is surrounded by an easily maintained garden with fruit trees, adding a natural and attractive touch to the environment. In addition, the proximity to entertainment and shopping areas, only 5-10 minutes away, makes this restaurant a convenient option for both locals and tourists. The restaurant has very good access, which facilitates the arrival of customers and suppliers. There is also the possibility of expansion, which offers opportunities to increase capacity or add new service areas according to business needs. In addition to its business appeal, this property is an excellent investment due to its location in an exclusive complex and its potential to attract a steady clientele. The garage space and laundry room are additional amenities that add to the functionality of the establishment. In summary, this restaurant near the beach is an exceptional opportunity for entrepreneurs and investors. With its spectacular views, complete facilities, and prime location, it is poised to become a premier dining destination in the area, Restaurant, Near Beach, Facing: Southeast Views: Beach, Garden, Partial Sea, Port, Square Features: 5-10 minutes to shops, Air Conditioning, Air Conditioning Hot/Cold, Bar, Barbecue, Basement, Close to all Amenities, Condition - Good, Covered Terrace, Easily maintained gardens, Exclusive Development, Fruit Trees, Glazed Terrace, Investment Property, Large Storeroom, Laundry room, Lift, Near amenities, Possibility of extension, Pre-install Alarm, Private Terrace, Renovated, Restaurant, Safe, Space for Garage, Storage room, Sunny terraces, Terrace, Very Good Access, Wine Cellar