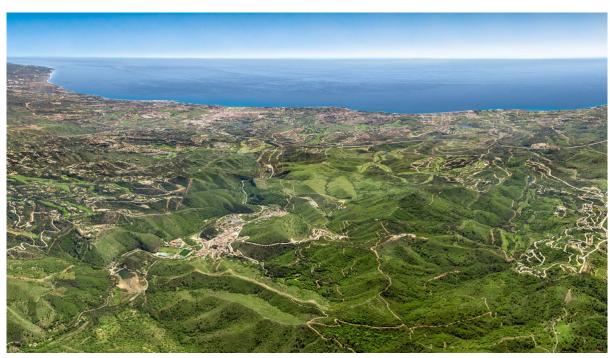

## 117942 m2

Phase 10 Now for Sale: Exclusive Development for 12 Villas and Clubhouse Refurbishment in Monte Mayor, Benahavis. Ideal opportunity for developers seeking to invest in one of the last growth areas in the Golden Triangle. This exceptional plot in the prestigious Monte Mayor area presents a unique opportunity for developers to create a luxury enclave. Spanning 117,942 m2, this development site is designated for 12 high-end villas, along with the refurbishment of the existing clubhouse, enhancing its appeal and functionality. Situated in a sheltered valley in the hills of the municipality of Benahavis, famous for its rural beauty and gastronomic delights, lies the spectacular Monte Mayor estate. Commanding unparalleled views of the Mediterranean, Gibraltar and the African coastline, Monte Mayor enjoys a magnificent natural setting, surrounded by a dramatic mountain range, lush vegetation and brooks, yet is only a is minute drive from the coast and the popular resorts of Marbella and Puerto Banus. Monte Mayor spans over 330 hectares of land, 54% of which remains green zone and therefore unspoilt. This low density construction zoning means that the estate will maintain its natural beauty and owners will continue to enjoy their space and privacy. The estate includes the picturesque village of La Heredia de Monte Mayor with 54 magnificent townhouses and semi-detached villas.

Views
Sea
Mountain

Security

24 Hour Security

Category
Investment