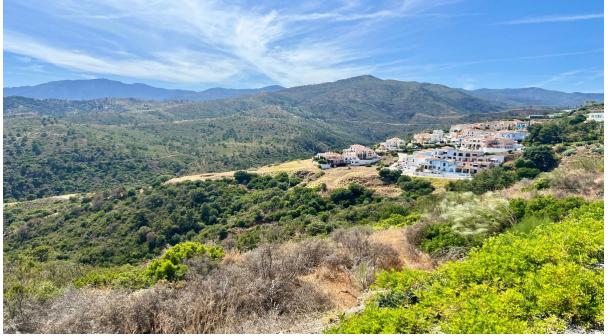

Sales - Plot - Benahavís 10.000.000€ www.arbatestates.com +34 606 84 36 45 +34 602 51 80 97 info@arbatestates.com

Ref.-ID: R4744936 Benahavís Plot

52916 m2

La Heredia Phase 2 Now for Sale: Prime Plot for 83 Townhouses in Benahavis. Ideal opportunity for developers seeking to invest in one of the last growth areas in the Golden Triangle. Presenting a prime development opportunity in the highly coveted area of La Heredia, Benahavis. This expansive plot of 52,916 m2 is perfectly suited for the construction of 83 stylish townhouses, designed to meet the growing demand for luxury living in this exclusive region. Situated in a sheltered valley in the hills of the municipality of Benahavis, famous for its rural beauty and gastronomic delights, lies the spectacular Monte Mayor estate. Commanding unparalleled views of the Mediterranean, Gibraltar and the African coastline, Monte Mayor enjoys a magnificent natural setting, surrounded by a dramatic mountain range, lush vegetation and brooks,yet is only a is minute drive from the coast and the popular resorts of Marbella and Puerto Banus. Monte Mayor spans over 330 hectares of land, 54% of which remains green zone and therefore unspoilt. This low density construction zoning means that the estate will maintain its natural beauty and owners will continue to enjoy their space and privacy. The estate includes the picturesque village of La Heredia de Monte Mayor with 54 magnificent townhouses and semi-detached villas.