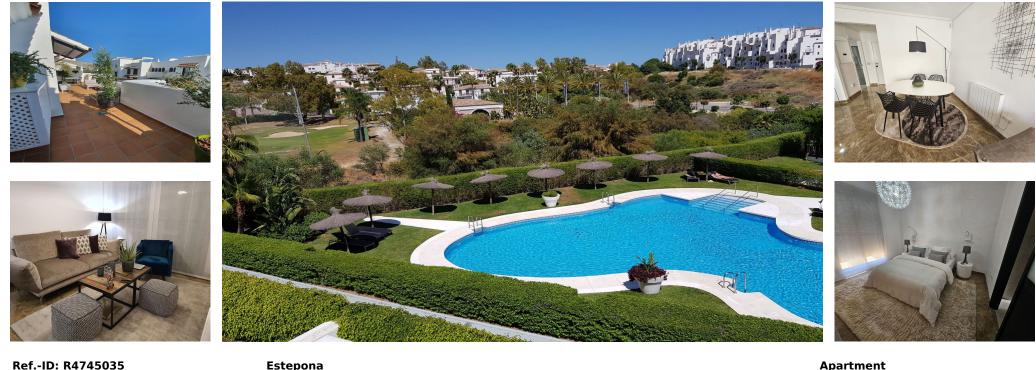

## Community: 1,584 EUR / year

This apartment in the area of La Resinera, just in between San Pedro Alcantara and Estepona is situated in beautiful urbanisation with comunity pool and garden and has a very spacious nice sunny terracce to the south east on the forst floor. You will see a wonderful modernised living room all nicely decorated and clear colours, a very well equipped kitchen and the 2 doble bedrooms and the bathroom totally modernised with a shower area. The kitchen has the best guality equipment of Bosch and the aircon is cold and warm of one the most modern instalations of the latest ones.on the market. The views from the terrace are in the beautifu green urbanisation and leaves enought space for a dining table with several chairs. The apartment come with one parking space and 1 storage. You will have the beach of Selwo at 5 minutes drive near the luxury frontline Emare beach and very nice beachbars like Sonora beach and very soon th enew Laguna just next to Hotel Kempinski Estepona is also only at 5 minutes drive. Even to Puerto Banus you would drive only 15 minutes and to Marbella about 25 minutes. The airport of Malaga in about 1 hour and 10 minutes drive away.