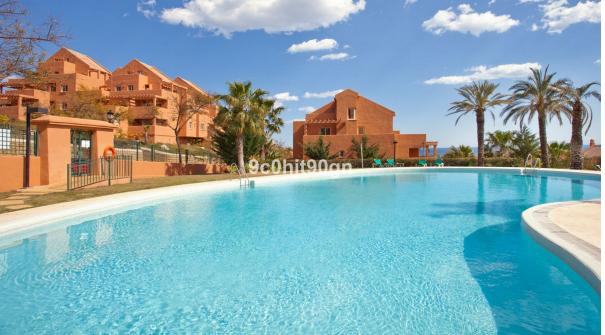

169 m2

Two bedroom duplex with stunning sea views in a tranquil urbanization near Santa Maria Golf . The lower floor has a large lounge leading onto the terrace and a separate kitchen there is also a bedroom with en suite bathroom. The upper floor is very private and has a bedroom with en suite bathroom and a small terrace. There is a storeroom and parking space. The urbanization has a 4 pools and communal gardens.

## Condition Setting Orientation Pool **Climate Control** Frontline Golf South **✓** Good Communal Air Conditioning Close To Shops South West Close To Sea Urbanisation Furniture Security **Features** Kitchen Garden Communal **✓** Gated Complex Covered Terrace Fully Furnished Fully Fitted ✓ Lift Entry Phone Fitted Wardrobes ✓ Private Terrace Marble Flooring ✓ Double Glazing Utilities Category Electricity **✓** Resale