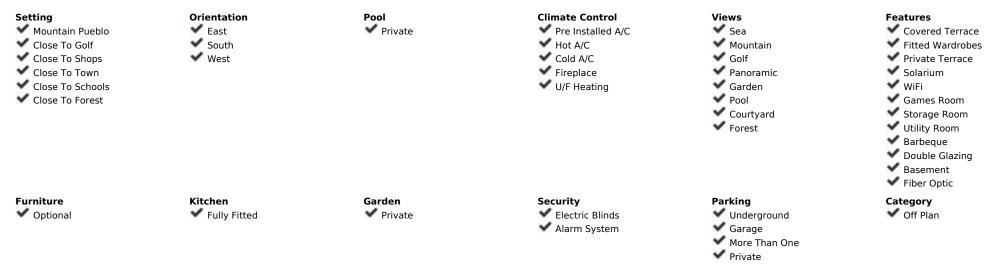

Discover an extraordinary opportunity to own a piece of paradise in the prestigious La Mairena area. This off-plan mansion, set on a sprawling 50,000 square meter plot, promises an unparalleled living experience with 1,000 square meters of sophisticated, contemporary design. Enjoy breathtaking, unobstructed views of the surrounding mountains, valleys, and the distant Mediterranean Sea from every angle of this magnificent property. With 1,000 square meters of built space, this mansion offers ample room for luxurious living, featuring expansive interiors designed to the highest standards. The property is conveniently located with straightforward access, ensuring your private retreat is both secluded and easily reachable. This property is available in two flexible purchasing options. You can secure the prime plot with a building license for \$\mathbb{I}\$,000,000, allowing you to create your dream home. Alternatively, opt for the completed, fully finished mansion for \$\mathbb{I}\$,000,000, offering a hassle-free move-in experience with all the luxuries already in place. This off-plan mansion represents a unique investment opportunity in one of the most sought-after locations. Whether you choose to develop the property according to your vision or move into a finished masterpiece, this estate offers exceptional value and exclusivity. Seize this rare chance to own an off-plan mansion in La Mairena, complete with panoramic views, easy access, and luxurious living spaces. Contact us today to learn more about this exclusive opportunity and to arrange a viewing.