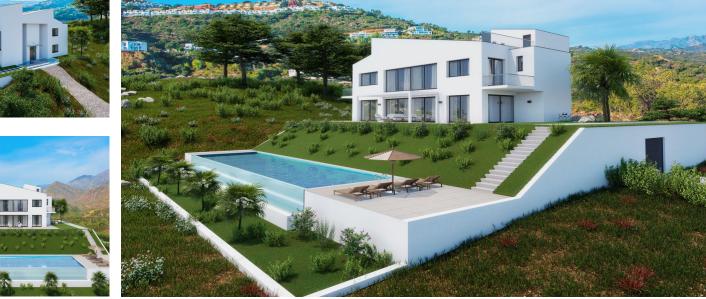

Discover an extraordinary opportunity to own a piece of paradise in the prestigious La Mairena area. This off-plan mansion, set on a sprawling 50,000 square meter plot, promises an unparalleled living experience with 1,000 square meters of sophisticated, contemporary design. Enjoy breathtaking, unobstructed views of the surrounding mountains, valleys, and the distant Mediterranean Sea from every angle of this magnificent property. With 1,000 square meters of built space, this mansion offers ample room for luxurious living, featuring expansive interiors designed to the highest standards. The property is conveniently located with straightforward access, ensuring your private retreat is both secluded and easily reachable. This property is available in two flexible purchasing options. You can secure the prime plot with a building license for \$\mathbb{I}\$,000,000, allowing you to create your dream home. Alternatively, opt for the completed, fully finished mansion for \$\mathbb{I}\$,000,000, offering a hassle-free move-in experience with all the luxuries already in place. This off-plan mansion represents a unique investment opportunity in one of the most sought-after locations. Whether you choose to develop the property according to your vision or move into a finished masterpiece, this estate offers exceptional value and exclusivity. Seize this rare chance to own an off-plan mansion in La Mairena, complete with panoramic views, easy access, and luxurious living spaces. Contact us today to learn more about this exclusive opportunity and to arrange a viewing.