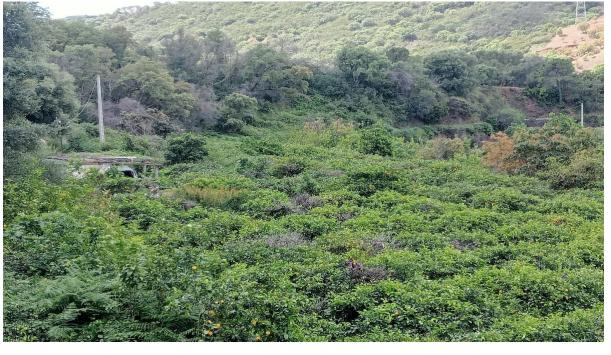

Sales - Plot - Estepona 373.000€ www.arbatestates.com +34 606 84 36 45 +34 602 51 80 97 info@arbatestates.com

Ref.-ID: R4747498 Estepona Plot

10000 m2

10000 m2

A unique 1-hectare plot located in the picturesque mountains above Estepona, by the El Padron River. This is the perfect place for those dreaming of tranquility and seclusion amidst nature. Usage Possibilities: - Construction of a private residence with stunning views of the mountains and river. - Creation of a tourist complex: agritourism, eco-hotel, or glamping. - Agricultural cultivation or creation of a vineyard. - Establishment of an equestrian club or outdoor activity center. Features: - Picturesque and quiet location away from the city hustle. - Direct access to the El Padron River. - Clean air and breathtaking natural views. Don't miss the opportunity to acquire this wonderful plot and realize your dreams and business projects. Contact us for more information and to arrange a viewing.