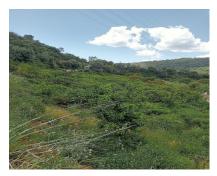

Sales - Plot - Estepona 373.000€ www.arbatestates.com +34 606 84 36 45 +34 602 51 80 97 info@arbatestates.com

Ref.-ID: R4747498 Estepona Plot

10000 m2

10000 m2

A unique 1-hectare plot located in the picturesque mountains above Estepona, by the El Padron River. This is the perfect place for those dreaming of tranquility and seclusion amidst nature. Usage Possibilities: - Construction of a private residence with stunning views of the mountains and river. - Creation of a tourist complex: agritourism, eco-hotel, or glamping. - Agricultural cultivation or creation of a vineyard. - Establishment of an equestrian club or outdoor activity center. Features: - Picturesque and quiet location away from the city hustle. - Direct access to the El Padron River. - Clean air and breathtaking natural views. Don't miss the opportunity to acquire this wonderful plot and realize your dreams and business projects. Contact us for more information and to arrange a viewing.