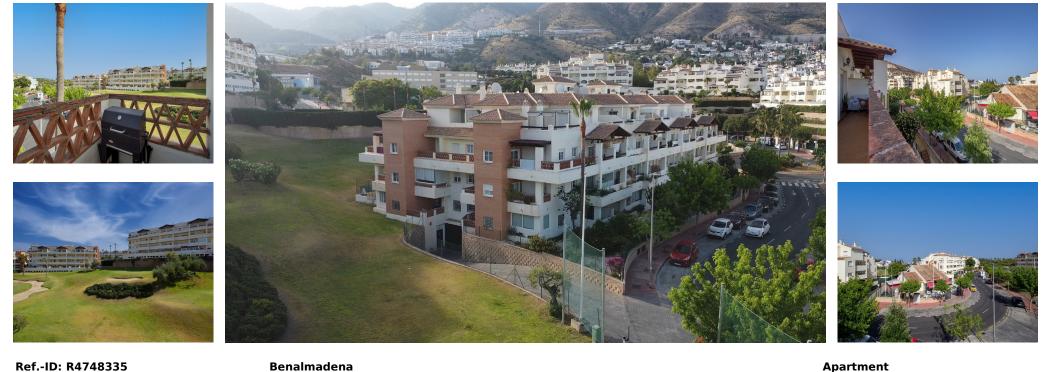

Sales - Apartment - Benalmadena 275.000€

www.arbatestates.com +34 606 84 36 45 +34 602 51 80 97 info@arbatestates.com

Benalmadena

Community: 1,080 EUR / year

IBI: 360 EUR / year

79 m2

h2>2 Bedroom Apartment by Golf Course in a Popular Area of Benalmadena>

| Setting<br>Close To Golf<br>Close To Port<br>Close To Shops | Orientation<br>South East<br>South | Pool<br>Communal                | Climate Control           | Views<br>Mountain<br>Golf             | Features<br>Covered Terrace<br>Lift<br>Fitted Wardrobes<br>Near Transport<br>Private Terrace<br>WiFi<br>Paddle Tennis<br>Tennis Court<br>Storage Room<br>Ensuite Bathroom<br>Marble Flooring<br>Barbeque<br>Double Glazing |
|-------------------------------------------------------------|------------------------------------|---------------------------------|---------------------------|---------------------------------------|----------------------------------------------------------------------------------------------------------------------------------------------------------------------------------------------------------------------------|
| Furniture<br>Fully Furnished                                | Garden<br>✓ Communal               | Security<br>Entry Phone<br>Safe | Parking<br>Open<br>Street | Utilities<br>Electricity<br>Telephone | Golf<br>Resale                                                                                                                                                                                                             |