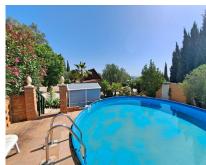

REDUCED IN PRICE FOR A QUICK SALE Wooden chalet with excellent views a short drive to the centre of town. The wooden house was built in 2012 using quality materials and year-round insulation. The house has a 34 m2 front porch, the ground floor comprises a hall, a fully equipped kitchen, a bathroom with a bathtub, shower room, a living-dining room, a small bedroom and an office. The upper level contains two double bedrooms. The beautiful plot of mainly flat land is fully fenced with an assortment of fruit trees and plants and also contains barbecue, swimming pool and a storage room. The property has electric gates that open to a large parking area. Included are two caravans, ideal for quest accommodation. The property benefits from town water, situated in a tranguil location just a few minutes drive into town and along a paved road.

## Garden Private Landscaped

Pool
Private