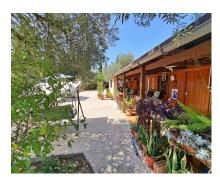

REDUCED IN PRICE FOR A QUICK SALE Wooden chalet with excellent views a short drive to the centre of town. The wooden house was built in 2012 using quality materials and year-round insulation. The house has a 34 m2 front porch, the ground floor comprises a hall, a fully equipped kitchen, a bathroom with a bathtub, shower room, a living-dining room, a small bedroom and an office. The upper level contains two double bedrooms. The beautiful plot of mainly flat land is fully fenced with an assortment of fruit trees and plants and also contains barbecue, swimming pool and a storage room. The property has electric gates that open to a large parking area. Included are two caravans, ideal for quest accommodation. The property benefits from town water, situated in a tranguil location just a few minutes drive into town and along a paved road.