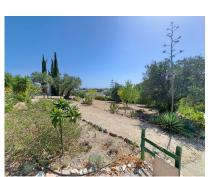

REDUCED IN PRICE FOR A QUICK SALE Wooden chalet with excellent views a short drive to the centre of town. The wooden house was built in 2012 using quality materials and year-round insulation. The house has a 34 m2 front porch, the ground floor comprises a hall, a fully equipped kitchen, a bathroom with a bathtub, shower room, a living-dining room, a small bedroom and an office. The upper level contains two double bedrooms. The beautiful plot of mainly flat land is fully fenced with an assortment of fruit trees and plants and also contains barbecue, swimming pool and a storage room. The property has electric gates that open to a large parking area. Included are two caravans, ideal for quest accommodation. The property benefits from town water, situated in a tranguil location just a few minutes drive into town and along a paved road.