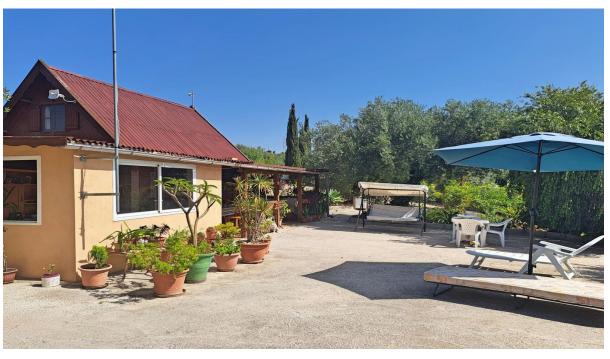

REDUCED IN PRICE FOR A QUICK SALE Wooden chalet with excellent views a short drive to the centre of town. The wooden house was built in 2012 using quality materials and year-round insulation. The house has a 34 m2 front porch, the ground floor comprises a hall, a fully equipped kitchen, a bathroom with a bathtub, shower room, a living-dining room, a small bedroom and an office. The upper level contains two double bedrooms. The beautiful plot of mainly flat land is fully fenced with an assortment of fruit trees and plants and also contains barbecue, swimming pool and a storage room. The property has electric gates that open to a large parking area. Included are two caravans, ideal for quest accommodation. The property benefits from town water, situated in a tranguil location just a few minutes drive into town and along a paved road.