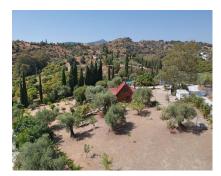

REDUCED IN PRICE FOR A QUICK SALE Wooden chalet with excellent views a short drive to the centre of town. The wooden house was built in 2012 using quality materials and year-round insulation. The house has a 34 m2 front porch, the ground floor comprises a hall, a fully equipped kitchen, a bathroom with a bathtub, shower room, a living-dining room, a small bedroom and an office. The upper level contains two double bedrooms. The beautiful plot of mainly flat land is fully fenced with an assortment of fruit trees and plants and also contains barbecue, swimming pool and a storage room. The property has electric gates that open to a large parking area. Included are two caravans, ideal for quest accommodation. The property benefits from town water, situated in a tranguil location just a few minutes drive into town and along a paved road.