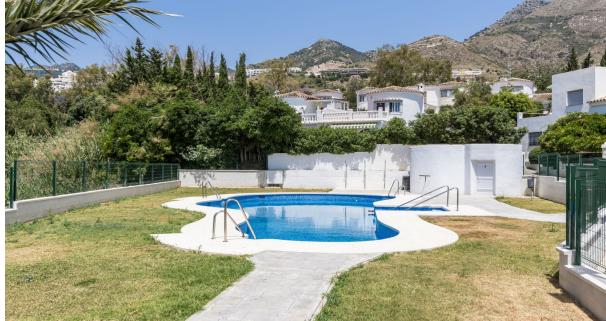

## Sales - House - Benalmadena 479.000€

www.arbatestates.com +34 606 84 36 45 +34 602 51 80 97 info@arbatestates.com

Ref.-ID: R4749430

Community: 720 EUR / year

Benalmadena

55 m2

Welcome to a charming modernized property in Benalmádena Discover the unique warmth, character and special charm of this beautiful house. Strategically located next to a bus stop and within walking distance of Xanit Hospital, Mercadona and Lidl, this property offers the perfect combination of convenience and tranquility. Located in a small, quiet development of similar houses, you can enjoy a peaceful environment without the hustle and bustle of urban life, ideal for those who want to be close to all the amenities while waking up to the relaxing sound of birds. Being on a corner, this home offers plenty of privacy and plenty of natural light. Relax in the community pool, recently renovated and ready for use this year. The community is well maintained and the monthly fee is affordable compared to similar developments in the area. The inviting terrace with artificial grass leads to an extended living room, perfect for reading, studying, working or enjoying a fresh breakfast to start the day. Parking won't be a problem with on-street options and a private garage that includes additional storage space, ideal for storing your belongings safely. In addition, this house has an extra space currently configured as a fitness room with stunning views of the mountains and the sea, offering endless possibilities. With its own access from the garden via a spiral staircase and internal access from the second floor, this space can easily be transformed into a home office, relaxation area or additional bedroom. The property includes three comfortable bedrooms and two modern bathrooms, providing space and comfort for both family and guests. Traditional Spanish architecture is complemented by a modern and thoughtfully designed interior, combining classic charm with contemporary comforts.