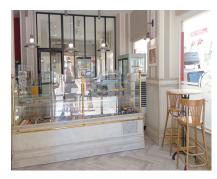

## 250 m2

Transfer of a renowned bakery and pastry shop in Estepona. It is currently known for its French specialties - it has a good clientele of regulars as well as many tourists. The place includes a ground floor of 250 m2 with a terrace. It has 13 tables inside and 7 outside. The transfer includes all machines and equipment for bakery and pastry making, ovens, refrigerators, shelves, decoration, display cases, etc. ... Stock is taken separately (not included). Agreement whereby for 1 month the former owners dedicate themselves to helping with the transition. The rent for the premises has been set on January 1, 2024 at []1,700/month, the budget of which will not change for 5 years. There is a possibility of renting an additional warehouse next to the premises (additional rent of []500). Personnel may be transferred according to the agreement of the parties concerned.