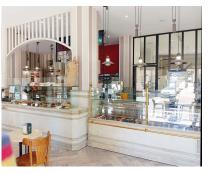

## 250 m2

Transfer of a renowned bakery and pastry shop in Estepona. It is currently known for its French specialties - it has a good clientele of regulars as well as many tourists. The place includes a ground floor of 250 m2 with a terrace. It has 13 tables inside and 7 outside. The transfer includes all machines and equipment for bakery and pastry making, ovens, refrigerators, shelves, decoration, display cases, etc. ... Stock is taken separately (not included). Agreement whereby for 1 month the former owners dedicate themselves to helping with the transition. The rent for the premises has been set on January 1, 2024 at []1,700/month, the budget of which will not change for 5 years. There is a possibility of renting an additional warehouse next to the premises (additional rent of []500). Personnel may be transferred according to the agreement of the parties concerned.