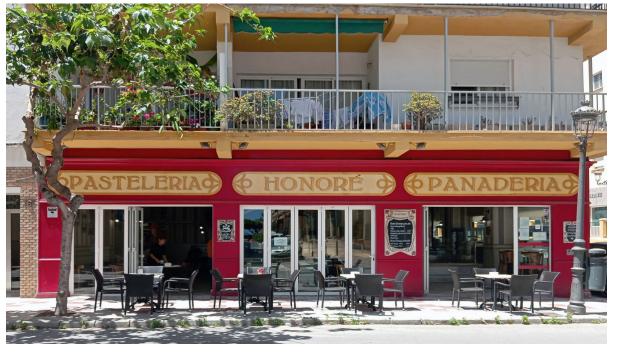

## 250 m2

Transfer of a renowned bakery and pastry shop in Estepona. It is currently known for its French specialties - it has a good clientele of regulars as well as many tourists. The place includes a ground floor of 250 m2 with a terrace. It has 13 tables inside and 7 outside. The transfer includes all machines and equipment for bakery and pastry making, ovens, refrigerators, shelves, decoration, display cases, etc. ... Stock is taken separately (not included). Agreement whereby for 1 month the former owners dedicate themselves to helping with the transition. The rent for the premises has been set on January 1, 2024 at []1,700/month, the budget of which will not change for 5 years. There is a possibility of renting an additional warehouse next to the premises (additional rent of []500). Personnel may be transferred according to the agreement of the parties concerned.