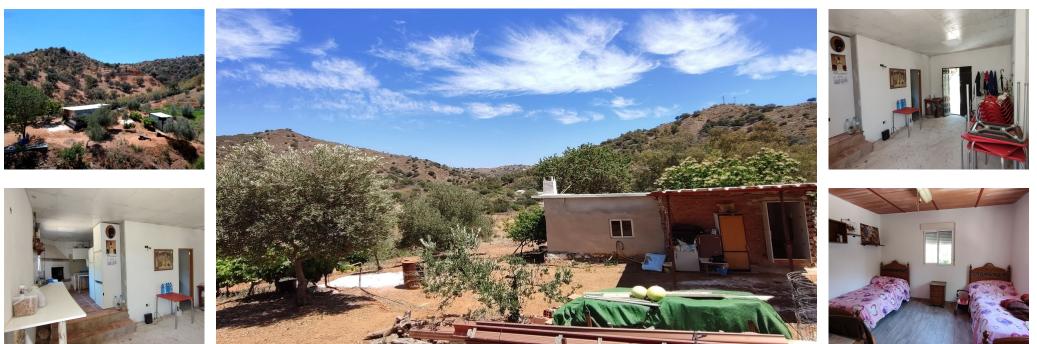

Sales - Plot - Coín 117.500€ www.arbatestates.com +34 606 84 36 45 +34 602 51 80 97 info@arbatestates.com

Coín

Plot

🔙 34724 m2

Large plot of land situated in the area of Cortijo Benitez in Coin. The land which is bordering the river, consists of 34724m2 in which we find olive trees, oaks and some fruit trees. It has a small unregistered country house in need of renovation. The property has its own well, electric connection nearby & magnificent views towards nature and the mountains. A secluded location but the center of Coin is only a 15 min drive away. The access is by tarmac, until the last 500 meters of track.

Setting Country

Village

Orientation
South

Views Mountain Country Panoramic Forest Utilities Electricity Category Cheap